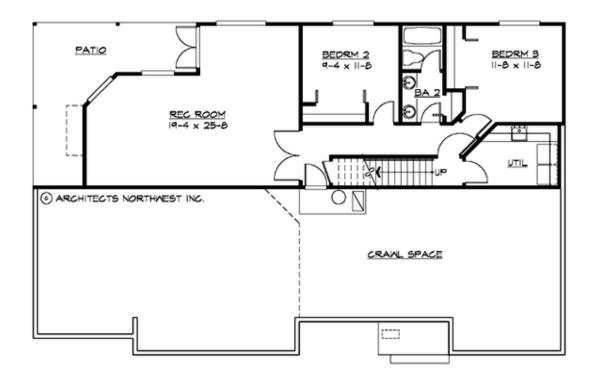

## **LOWER FLOOR**

### **Area Summary**

Total Area: 2655 sq. ft.
Main Floor: 1635 sq. ft.
Lower Floor: 1020 sq. ft.
Garage Floor: 615 sq. ft.