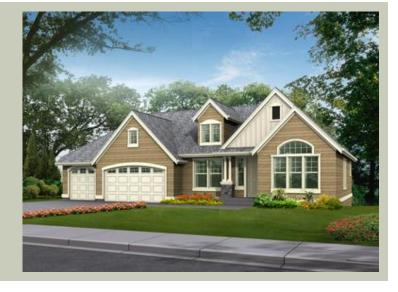

Total Area: 2655 sq. ft.
Garage Area: 615 sq. ft.
Garage Area: 615 sq. ft.
Garage Size: 3
Stories: 2

Garage Size: 3
Stories: 2
Bedrooms: 3
Full Baths: 2
Half Baths: 1
Width: 64'-0"
Depth: 40'-0"

Height: 22'-0"
Foundation: Daylight Basement



## **MAIN FLOOR**



## **LOWER FLOOR**



## **PLAN DETAILS**

### **Area Summary**

Total Area: 2655 sq. ft.
Main Floor: 1635 sq. ft.
Lower Floor: 1020 sq. ft.
Garage Floor: 615 sq. ft.

## **General Information**

 Stories:
 2

 Width:
 64'-0"

 Depth:
 40'-0"

 Height:
 22'-0"

#### **Architectural Style**

Northwest Ranch Traditional

#### **Number of Rooms**

Bedrooms: 3
Full Baths: 2
Half Baths: 1

#### Garage

Garage Size: 3
Garage Door Location: Front

#### **Roof Pitches**

Primary: 8:12 Secondary: 12:12

#### Wall Heights

Main: 9'-0"
Upper: 0'-0"
3rd Floor: 0'-0"
Lower: 9'-0"

## **Foundation Type**

Daylight Basement

## **Roof Framing**

Trusses

#### Floor Load

Live (lbs): 40 PSF Dead (lbs): 10 PSF

## **Roof Load**

Live (lbs): 25 PSF Dead (lbs): 15 PSF Wind: 85 MPH

###