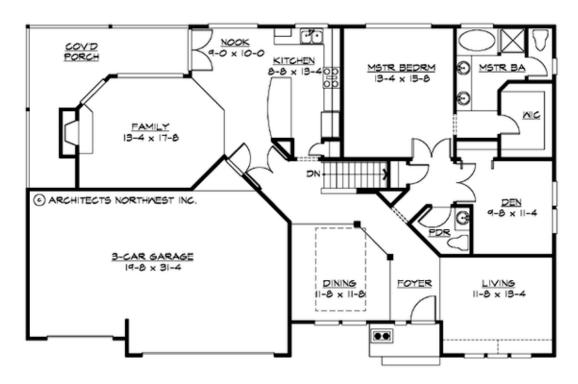

## **MAIN FLOOR**

### **Area Summary**

Total Area: 2655 sq. ft.
Main Floor: 1635 sq. ft.
Lower Floor: 1020 sq. ft.
Garage Floor: 615 sq. ft.