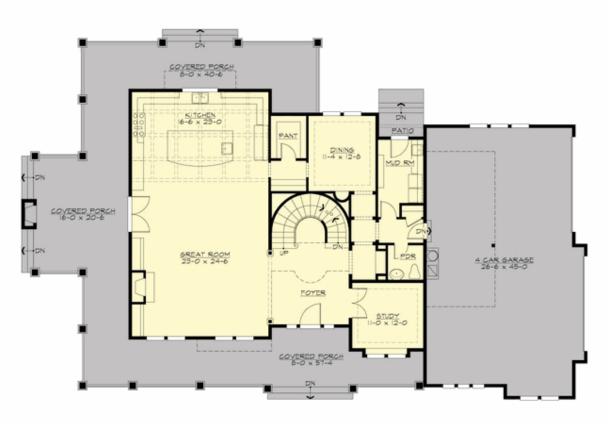

# KANASKAT - PLAN M4624A4S-0PB

MAIN FLOOR

COPYRIGHT NOTICE: It is illegal to build this plan without a legally obtained set of prints. It is illegal to copy or redraw these plans. Violation of U.S. Copyright Laws are punishable with fines up to \$150,000.

# Area Summary

| Total Area:   | 4642 sq. ft. |
|---------------|--------------|
| Main Floor:   | 1930 sq. ft. |
| Upper Floor:  | 2108 sq. ft. |
| Lower Floor:  | 604 sq. ft.  |
| Garage Floor: | 1168 sq. ft. |

#### **Design Features**

- Bonus Space @ Upper Floor & Lower Floor
- Den/Office
- Great Room
- Laundry Room @ Main Floor
- Master Bedroom @ Upper Floor Rear
- View Lot Rear
- Wide Lot
- Wrap-Around Porch