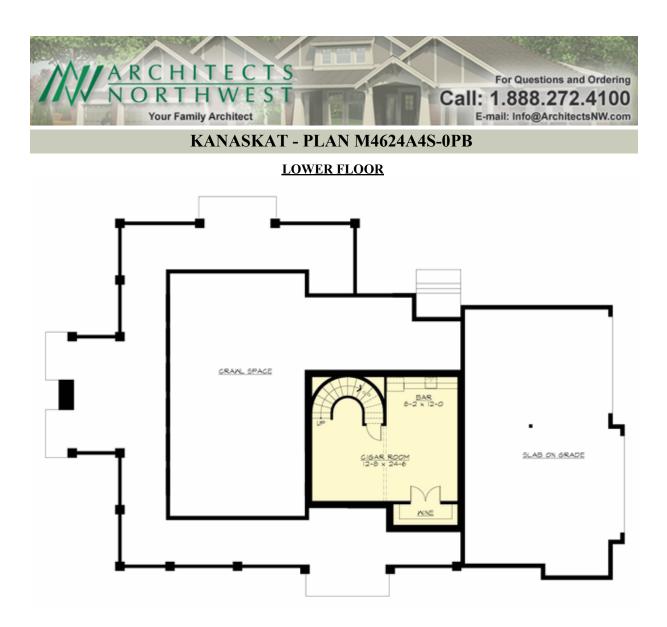

COPYRIGHT NOTICE: It is illegal to build this plan without a legally obtained set of prints. It is illegal to copy or redraw these plans. Violation of U.S. Copyright Laws are punishable with fines up to \$150,000.

# Area Summary

| Total Area:   | 4642 sq. ft. |
|---------------|--------------|
| Main Floor:   | 1930 sq. ft. |
| Upper Floor:  | 2108 sq. ft. |
| Lower Floor:  | 604 sq. ft.  |
| Garage Floor: | 1168 sq. ft. |

# **Foundation Type** Cellar Basement