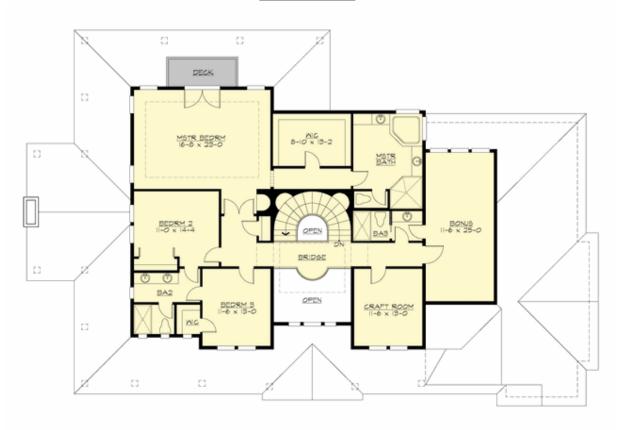

UPPER FLOOR

COPYRIGHT NOTICE: It is illegal to build this plan without a legally obtained set of prints. It is illegal to copy or redraw these plans. Violation of U.S. Copyright Laws are punishable with fines up to \$150,000.

# Area Summary

| Total Area:   | 4642 sq. ft. |
|---------------|--------------|
| Main Floor:   | 1930 sq. ft. |
| Upper Floor:  | 2108 sq. ft. |
| Lower Floor:  | 604 sq. ft.  |
| Garage Floor: | 1168 sq. ft. |

#### **Design Features**

- Bonus Space @ Upper Floor & Lower Floor
- Den/Office
- Great Room
- Laundry Room @ Main Floor
- Master Bedroom @ Upper Floor Rear
- View Lot Rear
- Wide Lot
- Wrap-Around Porch