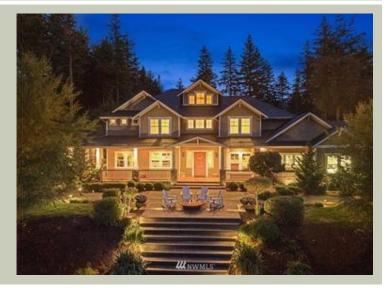

Total Area:4642 sq. ft.Garage Area:1168 sq. ft.Garage Area:1168 sq. ft.Garage Size:4Stories:3Bedrooms:3Full Baths:3Half Baths:1Width:95'-0"Depth:60'-6"Height:33'-3"Foundation:Cellar Basement





# KANASKAT - PLAN M4624A4S-0PB

MAIN FLOOR



COPYRIGHT NOTICE: It is illegal to build this plan without a legally obtained set of prints. It is illegal to copy or redraw these plans. Violation of U.S. Copyright Laws are punishable with fines up to \$150,000.



UPPER FLOOR



COPYRIGHT NOTICE: It is illegal to build this plan without a legally obtained set of prints. It is illegal to copy or redraw these plans. Violation of U.S. Copyright Laws are punishable with fines up to \$150,000.



COPYRIGHT NOTICE: It is illegal to build this plan without a legally obtained set of prints. It is illegal to copy or redraw these plans. Violation of U.S. Copyright Laws are punishable with fines up to \$150,000.



# KANASKAT - PLAN M4624A4S-0PB

# PLAN DETAILS

# Area Summary

| Total Area:   | 46