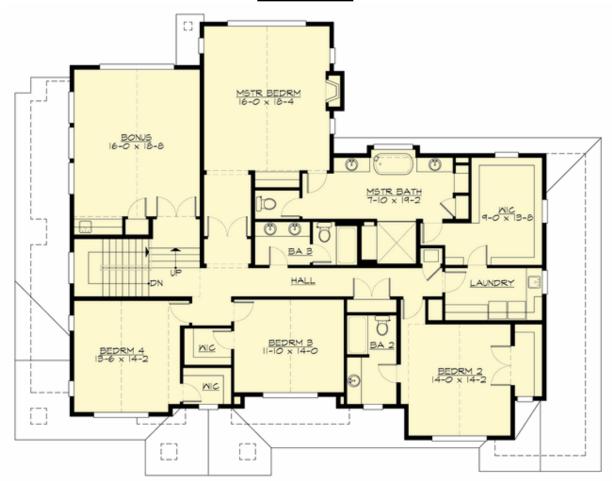

## **UPPER FLOOR**

## **Area Summary**

Total Area: 4447 sq. ft.
Main Floor: 2036 sq. ft.
Upper Floor: 2411 sq. ft.
Garage Floor: 597 sq. ft.

#### **Design Features**

- Bonus Space @ Upper Floor
- Den/Office
- Front and Rear Porch
- Great Room
- Laundry Room @ Upper Floor
- Master Bedroom @ Upper Floor Rear
- View Lot Rear
- Wide Lot