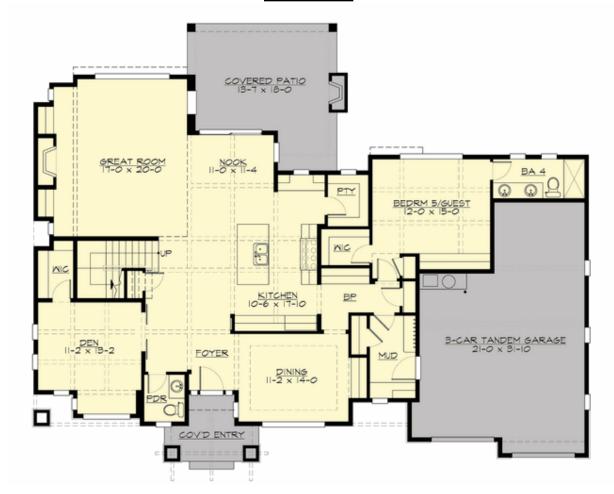

## **MAIN FLOOR**

## **Area Summary**

Total Area: 4447 sq. ft.
Main Floor: 2036 sq. ft.
Upper Floor: 2411 sq. ft.
Garage Floor: 597 sq. ft.

#### **Design Features**

- Bonus Space @ Upper Floor
- Den/Office
- Front and Rear Porch
- Great Room
- Laundry Room @ Upper Floor
- Master Bedroom @ Upper Floor Rear
- View Lot Rear
- Wide Lot