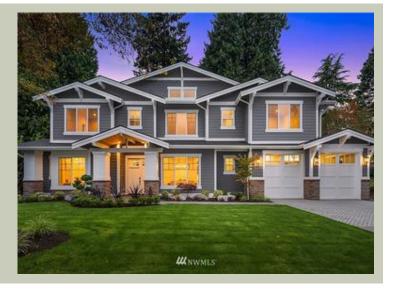

## MCNALLY - PLAN M4989A3FT-0

Total Area: 4447 sq. ft. Garage Area: 597 sq. ft. Garage Area: 597 sq. ft. Garage Size: 3 Stories: 2

Bedrooms: Full Baths: 5 4 Half Baths: Width: 70'-6" Depth: 55'-0" 30'-0" Height: Foundation: Crawl Space

## **Architectural Style**

Craftsman Northwest Shingle