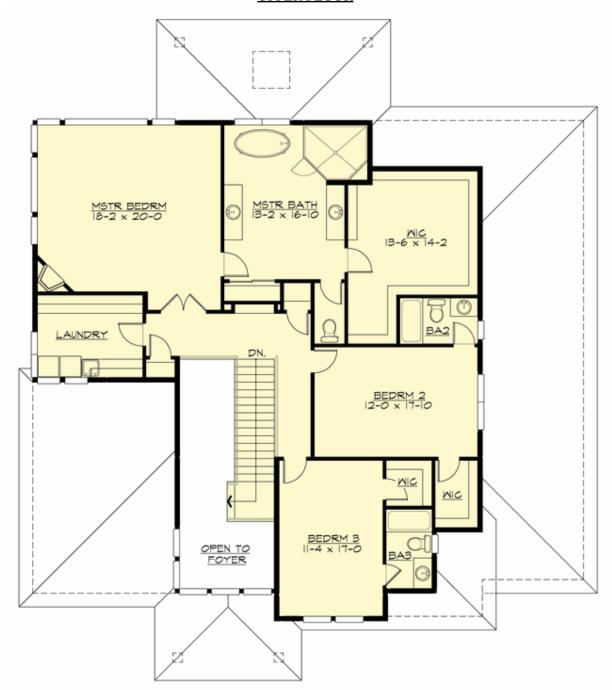

## **UPPER FLOOR**

### **Area Summary**

Total Area: 4006 sq. ft. Main Floor: 2173 sq. ft. Upper Floor: 1833 sq. ft. Garage Floor: 704 sq. ft.

### **Design Features**

- Den/Office
- Front Porch
- Great Room
- Laundry Room @ Upper Floor
- Master Bedroom @ Upper Floor Rear
- View Lot Rear