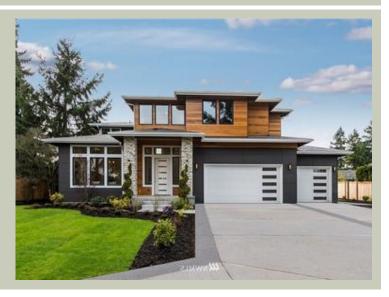

Total Area: 4006 sq. ft. Garage Area: 704 sq. ft. Garage Area: 704 sq. ft. Garage Size: 3

Garage Area: 704 so Garage Size: 3 Stories: 2 Bedrooms: 4 Full Baths: 4 Half Baths: 1 Width: 60'-0" Depth: 68'-0" Height: 26'-8"

Height: 26'-8"
Foundation: Crawl Space



## **MAIN FLOOR**



## **UPPER FLOOR**



## **PLAN DETAILS**

### **Area Summary**

Total Area: 4006 sq. ft. Main Floor: 2173 sq. ft. Upper Floor: 1833 sq. ft. Garage Floor: 704 sq. ft.

## **General Information**

 Stories:
 2

 Width:
 60'-0"

 Depth:
 68'-0"

 Height:
 26'-8"

## **Architectural Style**

Contemporary Modern Prarie

#### **Number of Rooms**

Bedrooms: 4
Full Baths: 4
Half Baths: 1

#### **Garage**

Garage Size: 3
Garage Door Location: Front

#### **Roof Pitches**

Primary: 4:12

#### Wall Heights

Main: 10'-0" Upper: 9'-0"

## **Foundation Type**

Crawl Space

## **Roof Framing**

Trusses

## Floor Load

Live (lbs): 40 PSF Dead (lbs): 10 PSF

#### **Roof Load**

Live (lbs): 25 PSF Dead (lbs): 15 PSF Wind: 85 MPH

### **Design Features**

- Den/Office
- Front Porch
-