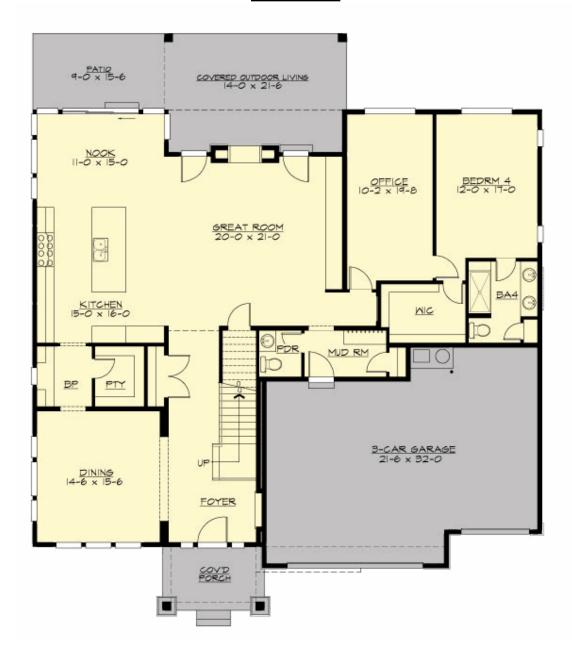

## **MAIN FLOOR**

### **Area Summary**

Total Area: 4006 sq. ft. Main Floor: 2173 sq. ft. Upper Floor: 1833 sq. ft. Garage Floor: 704 sq. ft.

### **Design Features**

- Den/Office
- Front Porch
- Great Room
- Laundry Room @ Upper Floor
- Master Bedroom @ Upper Floor Rear
- View Lot Rear