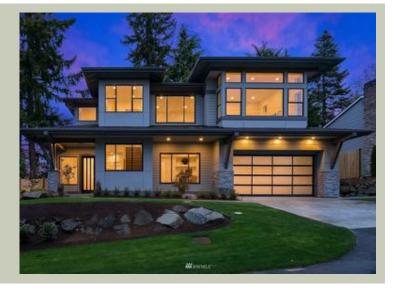

# MCGILL - PLAN M4034A3FT-1

Total Area: 4016 sq. ft. Garage Area: 693 sq. ft. Garage Area: 693 sq. ft. Garage Size: 3 Stories: 2

Garage Area. 593 sq. ft.
Garage Size: 3
Stories: 2
Bedrooms: 5
Full Baths: 4
Half Baths: 1
Width: 55'-0"
Depth: 63'-4"
Height: 28'-0"
Foundation: Crawl Space

## **Architectural Style**

Contemporary Modern Prarie