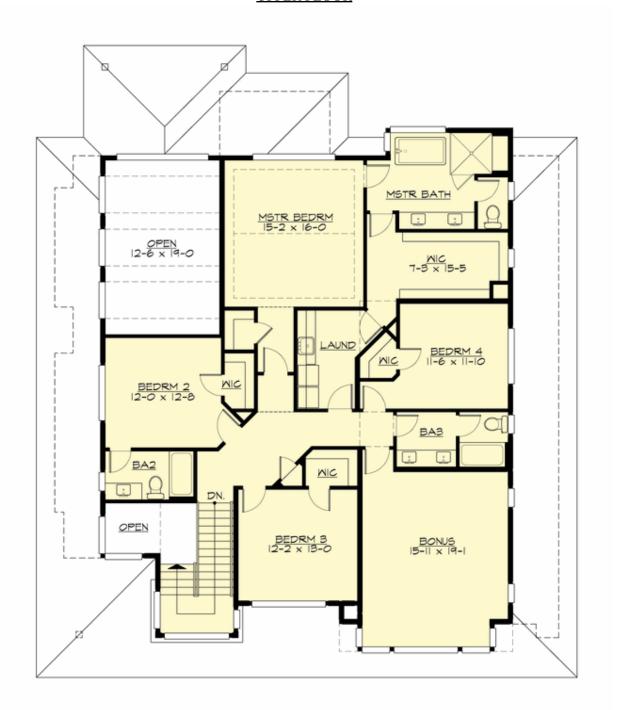

## **UPPER FLOOR**

# **Area Summary**

Total Area: 4016 sq. ft. Main Floor: 2078 sq. ft. Upper Floor: 1938 sq. ft. Garage Floor: 693 sq. ft.