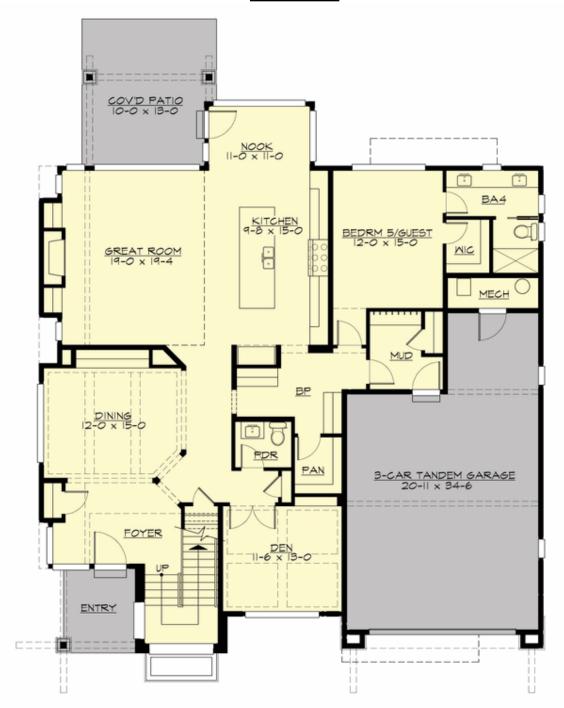

## **MAIN FLOOR**

# **Area Summary**

Total Area: 4016 sq. ft. Main Floor: 2078 sq. ft. Upper Floor: 1938 sq. ft. Garage Floor: 693 sq. ft.