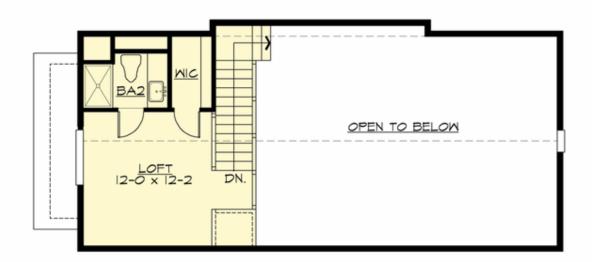

Total Area: 1199 sq. ft. Garage Area: 0 sq. ft. Garage Area: 0 sq. ft. Garage Size: No Garage Stories: 2

Stories: 2
Bedrooms: 1
Full Baths: 2
Width: 46'-6"
Depth: 21'-0"
Height: 24'-0"
Foundation: Crawl Space





## **MAIN FLOOR**



## **UPPER FLOOR**



## **PLAN DETAILS**

## **Area Summary**

Total Area: 1199 sq. ft. Main Floor: 935 sq. ft. Upper Floor: 264 sq. ft.

## **General Information**

 Stories:
 2

 Width:
 46'-6"

 Depth:
 21'-0"

 Height:
 24'-0"

## **Architectural Style**

Carriage Country Farmhouse

## **Number of Rooms**

Bedrooms: 1 Full Baths: 2

**Garage** No Garage

#### **Roof Pitches**

Primary: 10:12 Secondary: 5:12

## **Wall Heights**

Main: 9'-0" Upper: 5'-0"

# **Foundation Type**

Crawl Space

## **Roof Framing**

Trusses

## Floor Load

Live (lbs): 40 PSF Dead (lbs): 10 PSF

## **Roof Load**

Live (lbs): 25 PSF Dead (lbs): 15 PSF Wind: 85 MPH

## **Design Features**

- Bonus Space @ Upper Floor
- Great Room
- Laundry Room @ Main Floor
- Master Bedroom @ Main Floor Front
- View Lot Front