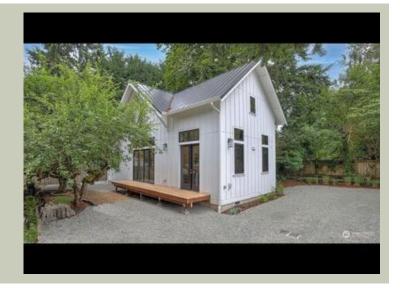

Total Area: 1199 sq. ft. Garage Area: 0 sq. ft. Garage Area: 0 sq. ft. Garage Size: No Garage Stories: 2

Stories: 2
Bedrooms: 1
Full Baths: 2
Width: 46'-6"
Depth: 21'-0"
Height: 24'-0"
Foundation: Crawl Space





## **MAIN FLOOR**



## **UPPER FLOOR**



## **PLAN DETAILS**

## **Area Summary**

Total Area: 1199 sq. ft. Main Floor: 935 sq. ft. Upper Floor: 264 sq. ft.

## **General Information**

 Stories:
 2

 Width:
 46'-6"

 Depth:
 21'-0"

 Height:
 24'-0"

## **Architectural Style**

Carriage Country Farmhouse

## **Number of Rooms**

Bedrooms: 1 Full Baths: 2

**Garage** No Garage

#### **Roof Pitches**

Primary: 10:12 Secondary: 5:12

## **Wall Heights**

Main: 9'-0" Upper: 5'-0"

# **Foundation Type**

Crawl Space

## **Roof Framing**

Trusses

## Floor Load

Live (lbs): 40 PSF Dead (lbs): 10 PSF

## **Roof Load**

Live (lbs): 25 PSF Dead (lbs): 15 PSF Wind: 85 MPH

## **Design Features**

- Bonus Space @ Upper Floor
- Great Room
- Laundry Room @ Main Floor
- Master Bedroom @ Main Floo