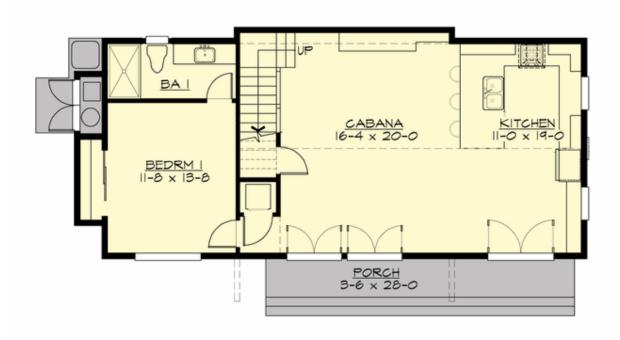

Total Area: 1199 sq. ft. Garage Area: 0 sq. ft. Garage Area: 0 sq. ft. Garage Size: No Garage Stories: 2

Stories: 2
Bedrooms: 1
Full Baths: 2
Width: 46'-6"
Depth: 21'-0"
Height: 24'-0"
Foundation: Crawl Space





## **MAIN FLOOR**



## **UPPER FLOOR**



## **PLAN DETAILS**

## **Area Summary**

Total Area: 1199 sq. ft. Main Floor: 935 sq. ft. Upper Floor: 264 sq. ft.

## **General Information**

 Stories:
 2

 Width:
 46'-6"

 Depth:
 21'-0"

 Height:
 24'-0"

## **Architectural Style**

Carriage Country Farmhouse

## **Number of Rooms**

Bedrooms: 1 Full Baths: 2

**Garage** No Garage

#### **Roof Pitches**

Primary: 10:12 Secondary: 5:12

## **Wall Heights**

Main: 9'-0" Upper: 5'-0"

# **Foundation Type**

Crawl Space

## **Roof Framing**

Trusses

## Floor Load

Live (lbs): 40 PSF Dead (lbs): 10 PSF

## **Roof Load**

Live (lbs): 25 PSF Dead (lbs): 15 PSF Wind: 85 MPH

## **Design Features**

- Bonus Space @ Upper Floor
- Great Room
- Laundry Room @ Main Floor
- Master Bedroom @ Main Floor Front
- View Lot Fron