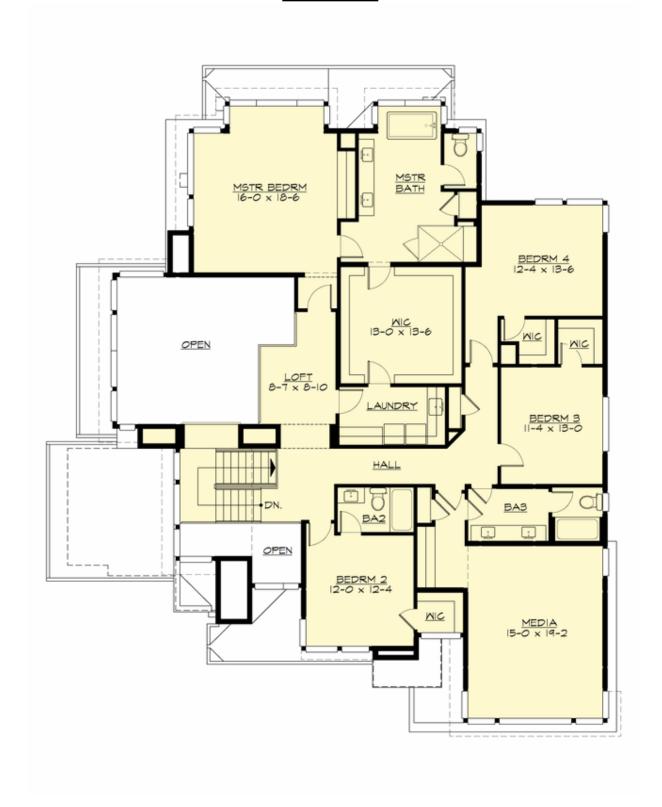

# **UPPER FLOOR**

#### **Area Summary**

Total Area: 4536 sq. ft.
Main Floor: 2200 sq. ft.
Upper Floor: 2336 sq. ft.
Garage Floor: 571 sq. ft.

#### **Number of Rooms**

Bedrooms: 5 Full Baths: 4 Half Baths: 1

## **Design Features**

- Bonus Space @ Upper Floor
- Den/Office
- Front and Rear Porch
- Great Room
- Laundry Room @ Upper Floor
- Master Bedroom @ Upper Floor Rear