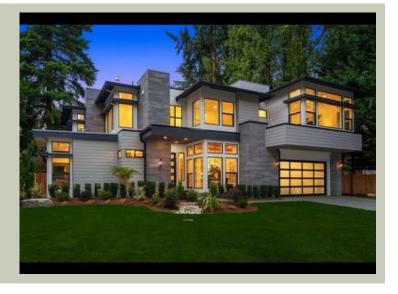

Total Area: 4536 sq. ft.
Garage Area: 571 sq. ft.
Garage Size: 3
Stories: 2
Bedrooms: 5
Full Baths: 4
Half Baths: 1
Width: 60'-0"

Depth: 69'-6"
Height: 27'-10"
Foundation: Crawl Space



THIS PLAN CAN ONLY BE SOLD IN WASHINGTON STATE



#### **MAIN FLOOR**





# **UPPER FLOOR**



# **PLAN DETAILS**

#### **Area Summary**

Total Area: 4536 sq. ft.
Main Floor: 2200 sq. ft.
Upper Floor: 2336 sq. ft.
Garage Floor: 571 sq. ft.

## **General Information**

Stories: 2
Width: 60'-0"
Depth: 69'-6"
Height: 27'-10"

## **Architectural Style**

Contemporary Modern Prarie

#### **Number of Rooms**

Bedrooms: 5 Full Baths: 4 Half Baths: 1

#### Garage

Garage Size: 3
Garage Door Location: Front
Garage Type: Tandem

## **Roof Pitches**

Primary: 4:12

#### Wall Heights

Main: 10'-0" Upper: 9'-0"

# **Foundation Type**

Crawl Space

## **Roof Framing**

Trusses

#### Floor Load

Live (lbs): 40 PSF Dead (lbs): 10 PSF

#### **Roof Load**

Live (lbs): 25 PSF Dead (lbs): 15 PSF Wind: 85 M