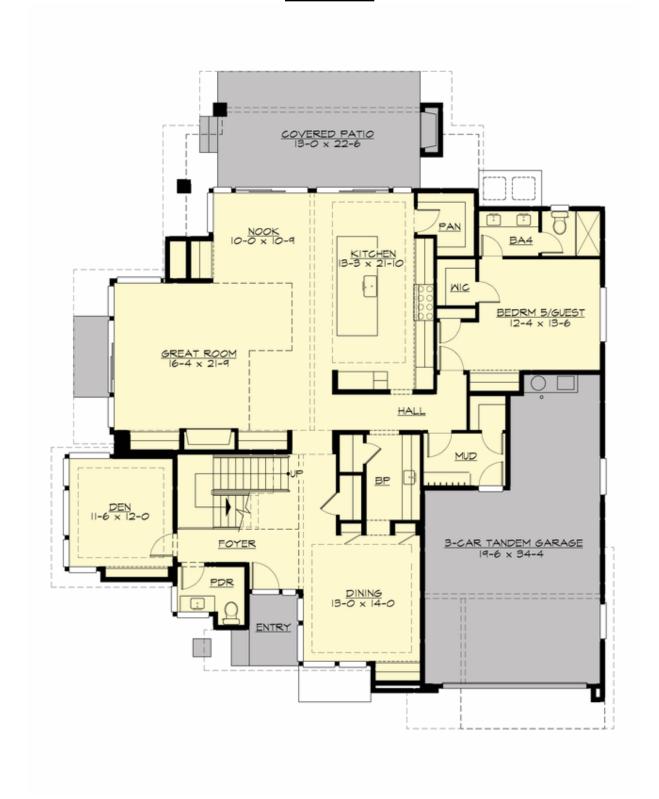

#### **MAIN FLOOR**

#### **Area Summary**

Total Area: 4536 sq. ft.
Main Floor: 2200 sq. ft.
Upper Floor: 2336 sq. ft.
Garage Floor: 571 sq. ft.

#### **Number of Rooms**

Bedrooms: 5 Full Baths: 4 Half Baths: 1

#### Garage

Garage Size: 3
Garage Door Location: Front
Garage Type: Tandem

## **Design Features**

- Bonus Space @ Upper Floor
- Den/Office
- Front and Rear Porch
- Great Room
- Laundry Room @ Upper Floor
- Master Bedroom @ Upper Floor Rear