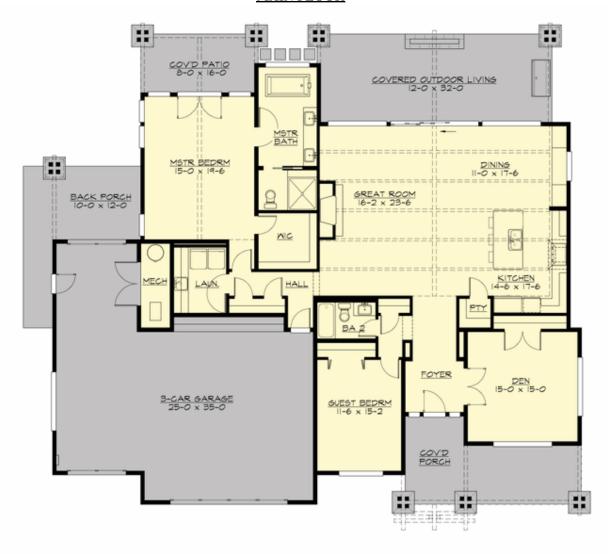

### **MAIN FLOOR**

#### **Design Features**

- Den/Office
- Front and Rear Porch
- Great Room
- Laundry Room @ Main Floor
- Master Bedroom @ Main Floor Rear
- New Plan
- View Lot Rear
- Wide Lot