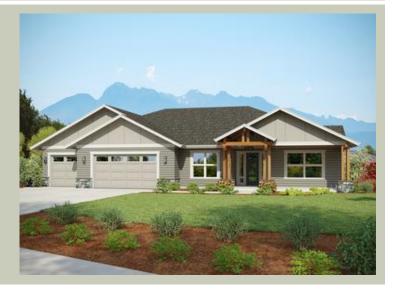

# **SUMMERLIN - PLAN R2265A3F-0**

Total Area: 2265 sq. ft. Garage Area: 1060 sq. ft. Garage Size: 3

Garage Size: 3
Stories: 1
Bedrooms: 2
Full Baths: 2
Width: 72'-0"
Depth: 64'-0"
Height: 22'-0"

Height: 22'-0"
Foundation: Slab On Grade

### **Architectural Style**

Contemporary Modern Ranch

#### **Design Features**

- Den/Office
- Front and Rear Porch
- Great Room
- Laundry Room @ Main Floor
- Master Bedroom @ Main Floor Rear
- New Plan
- View Lot Rear
- Wide Lot