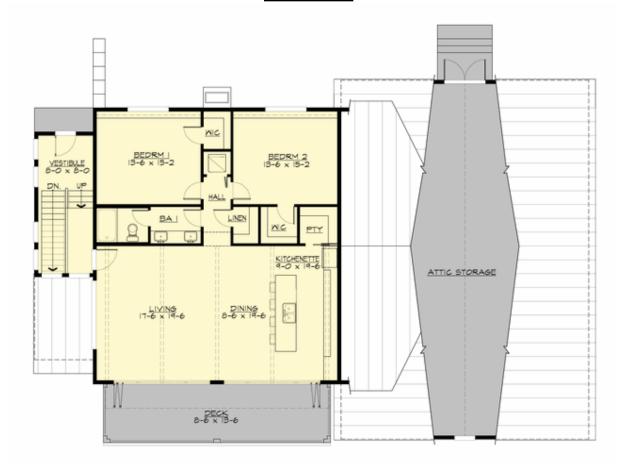

### **MAIN FLOOR**

### **Area Summary**

Total Area: 1842 sq. ft.
Main Floor: 1562 sq. ft.
Lower Floor: 280 sq. ft.
Garage Floor: 3312 sq. ft.