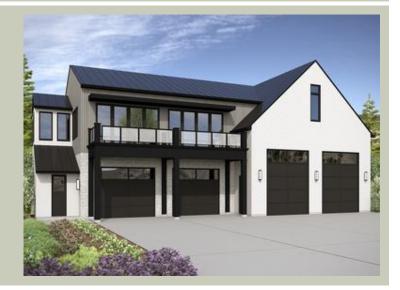

# SEVILLA COMPANION - PLAN A1830A4F-0

Total Area: 1842 sq. ft. Garage Area: 3312 sq. ft. Garage Area: 3312 sq. ft. Garage Size: 4

Garage Size: 4
Stories: 2
Bedrooms: 2
Full Baths: 1
Half Baths: 1
Width: 80'-6"
Depth: 52'-0"

Height: 23'-6" Foundation: Slab On Grade

## **Architectural Style**

European Modern Traditional

### **Design Features**

- Great Room
- Laundry Room @ Main Floor
- New Plan
- View Lot Front