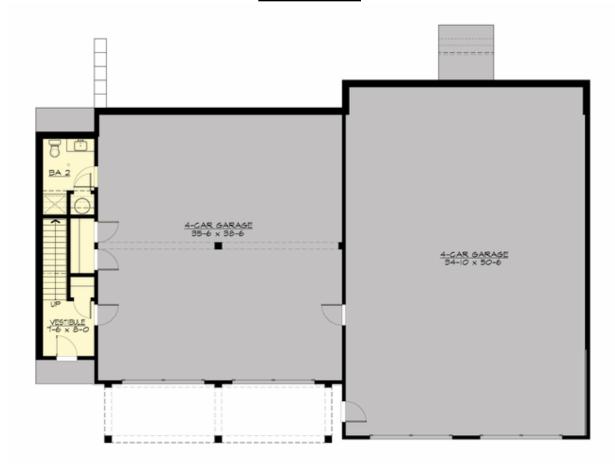

## **LOWER FLOOR**

### **Area Summary**

Total Area: 1842 sq. ft.
Main Floor: 1562 sq. ft.
Lower Floor: 280 sq. ft.
Garage Floor: 3312 sq. ft.

#### **Garage**

Garage Size: 4
Garage Door Location: Front
Garage Type: Under