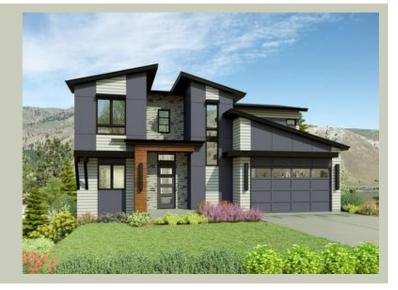

Total Area: 3385 sq. ft. Garage Area: 532 sq. ft. Garage Area: 532 sq. ft. Garage Size: 2

Garage Size: 2 Stories: 3 Bedrooms: 4 Full Baths: 5 Width: 48'-0" Depth: 48'-6"

Height: 25'-6"
Foundation: Daylight Basement



### **MAIN FLOOR**



### **UPPER FLOOR**



### **LOWER FLOOR**



## **PLAN DETAILS**

### **Area Summary**

Total Area: 3385 sq. ft.
Main Floor: 1236 sq. ft.
Upper Floor: 990 sq. ft.
Lower Floor: 1242 sq. ft.
Garage Floor: 532 sq. ft.

### **General Information**

 Stories:
 3

 Width:
 48'-0"

 Depth:
 48'-6"

 Height:
 25'-6"

### **Architectural Style**

Contemporary Modern Northwest

## **Number of Rooms**

Bedrooms: 4 Full Baths: 5

#### Garage

Garage Size: 2
Garage Door Location: Front

### **Roof Pitches**

Primary: 3:12

#### Wall Heights

Main: 9'-0" Upper: 9'-0"

## **Foundation Type**

Daylight Basement

## **Roof Framing**

Trusses

### Floor Load

Live (lbs): 40 PSF Dead (lbs): 10 PSF

### **Roof Load**

Live (lbs): 25 PSF Dead (lbs): 15 PSF Wind: 85 MPH

#### **Design F