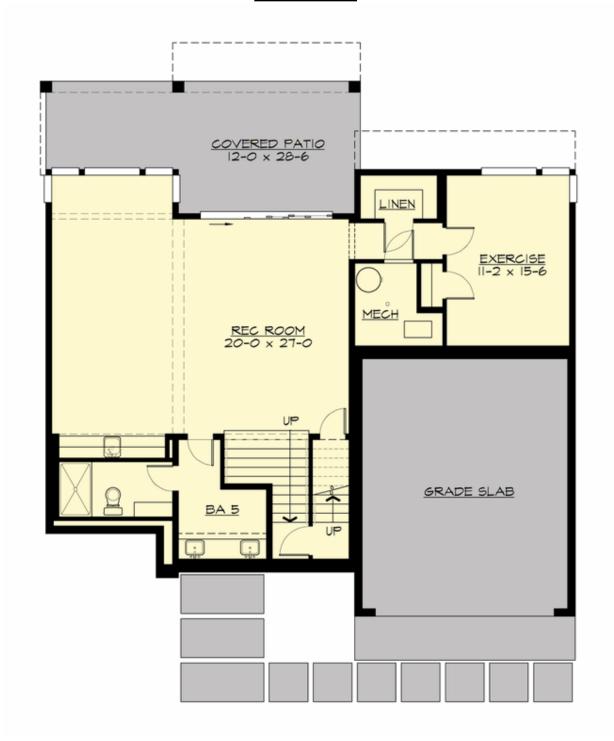

### **LOWER FLOOR**

### **Area Summary**

Total Area: 3385 sq. ft.
Main Floor: 1236 sq. ft.
Upper Floor: 990 sq. ft.
Lower Floor: 1242 sq. ft.
Garage Floor: 532 sq. ft.