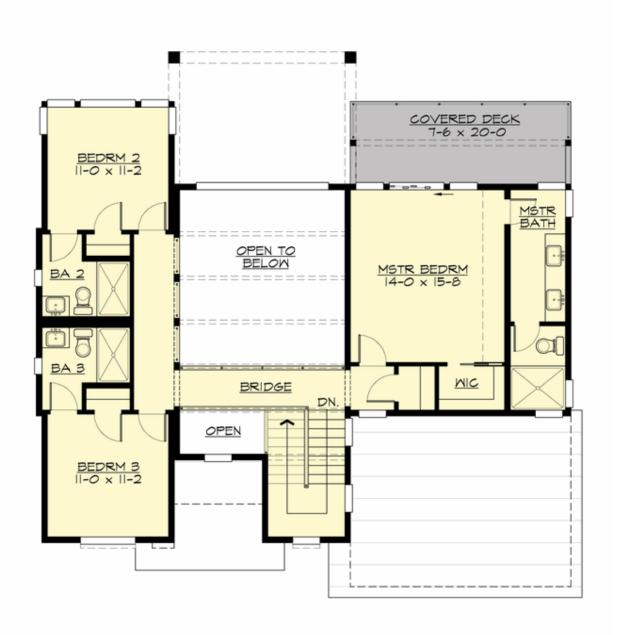

### **UPPER FLOOR**

### **Area Summary**

Total Area: 3385 sq. ft.
Main Floor: 1236 sq. ft.
Upper Floor: 990 sq. ft.
Lower Floor: 1242 sq. ft.
Garage Floor: 532 sq. ft.