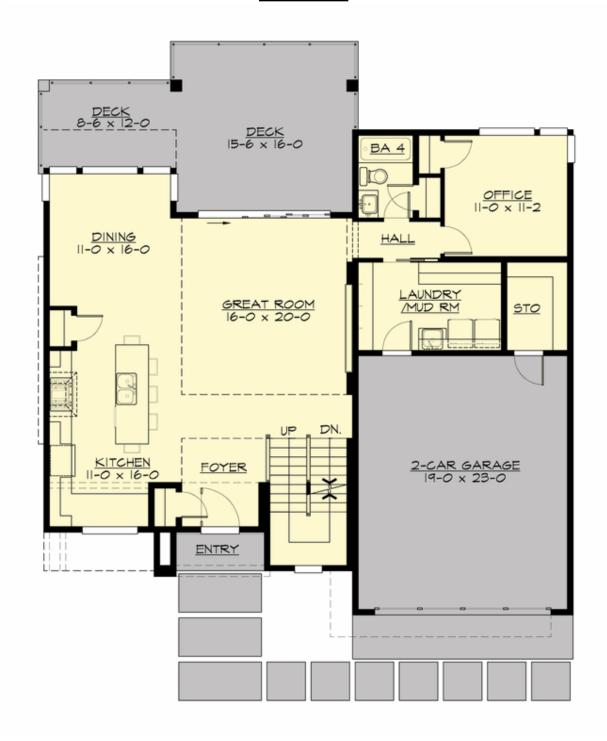

### **MAIN FLOOR**

### **Area Summary**

Total Area: 3385 sq. ft.
Main Floor: 1236 sq. ft.
Upper Floor: 990 sq. ft.
Lower Floor: 1242 sq. ft.
Garage Floor: 532 sq. ft.