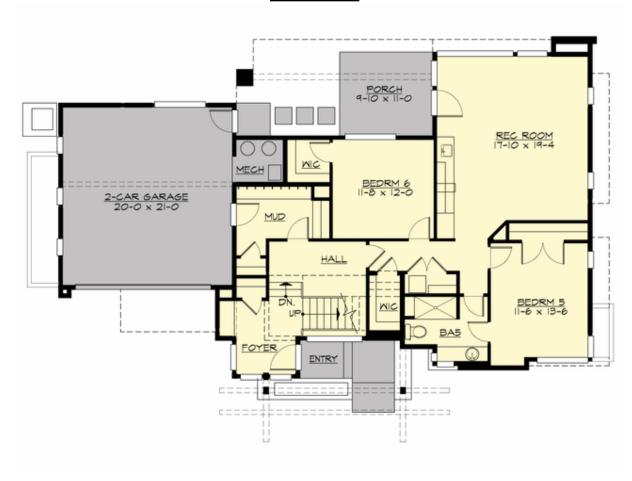

#### **MAIN FLOOR**

#### **Area Summary**

Total Area: 4551 sq. ft.
Main Floor: 1286 sq. ft.
Upper Floor: 1699 sq. ft.
3rd Floor: 1566 sq. ft.
Garage Floor: 489 sq. ft.