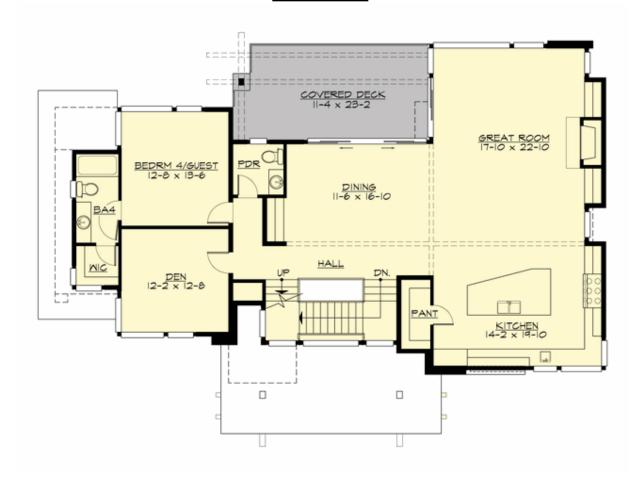

#### **UPPER FLOOR**

#### **Area Summary**

Total Area: 4551 sq. ft.
Main Floor: 1286 sq. ft.
Upper Floor: 1699 sq. ft.
3rd Floor: 1566 sq. ft.
Garage Floor: 489 sq. ft.