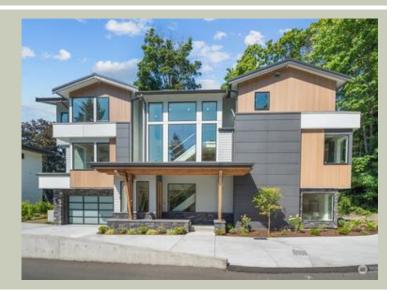

Total Area: 4551 sq. ft.
Garage Area: 489 sq. ft.
Garage Size: 2
Stories: 3
Bedrooms: 6
Full Baths: 5
Half Baths: 1
Width: 65'-0"
Depth: 42'-10"
Height: 41'-0"

Foundation: Slab On Grade

#### **Architectural Style**

Contemporary Modern Prarie