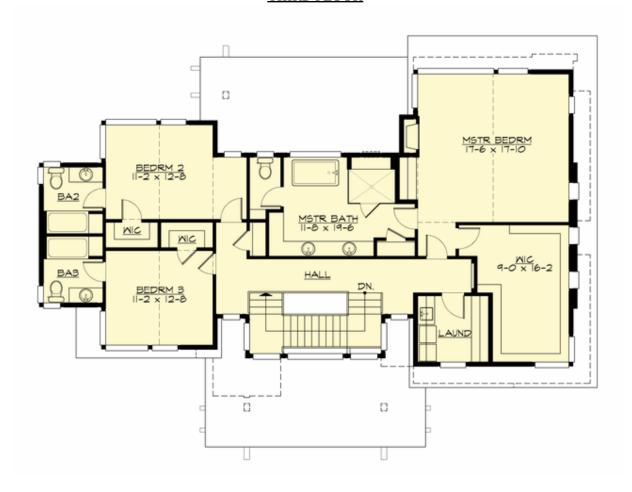

#### **THIRD FLOOR**

#### **Area Summary**

Total Area: 4551 sq. ft.
Main Floor: 1286 sq. ft.
Upper Floor: 1699 sq. ft.
3rd Floor: 1566 sq. ft.
Garage Floor: 489 sq. ft.