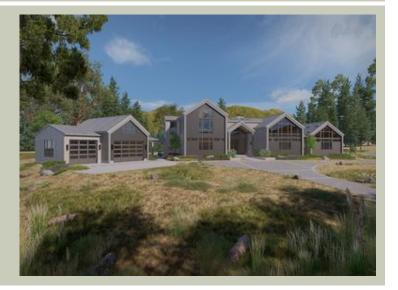

# SCANDIA - PLAN M5185A3SD-0

Total Area: 5185 sq. ft. Garage Area: 1175 sq. ft. Garage Area: 1175 sq. ft. Garage Size: 3 Stories: 2

Garage Size: 3
Stories: 2
Bedrooms: 4
Full Baths: 4
Half Baths: 2
Width: 173'-6"
Depth: 74'-6"
Height: 31'-6"
Foundation: Crawl Space