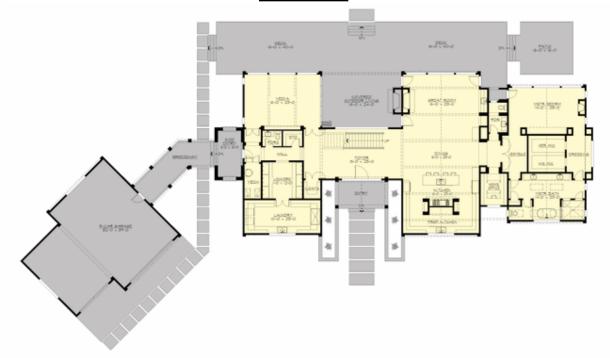

For Questions and Ordering

Call: 1.888.272.4100

E-mail: Info@ArchitectsNW.com

# SCANDIA - PLAN M5185A3SD-0

Total Area: 5185 sq. ft. Garage Area: 1175 sq. ft. Garage Area: 1175 sq. ft. Garage Size: 3 Stories: 2

Garage Size: 3
Stories: 2
Bedrooms: 4
Full Baths: 4
Half Baths: 2
Width: 173'-6"
Depth: 74'-6"
Height: 31'-6"
Foundation: Crawl Space





# SCANDIA - PLAN M5185A3SD-0

# **MAIN FLOOR**





# SCANDIA - PLAN M5185A3SD-0

# **UPPER FLOOR**



### SCANDIA - PLAN M5185A3SD-0

# **PLAN DETAILS**

### **Area Summary**

Total Area: 5185 sq. ft.
Main Floor: 3875 sq. ft.
Upper Floor: 1310 sq. ft.
Garage Floor: 1175 sq. ft.

#### **General Information**

 Stories:
 2

 Width:
 173'-6"

 Depth:
 74'-6"

 Height:
 31'-6"

# **Architectural Style**

Alpine

Contemporary Modern

#### **Number of Rooms**

Bedrooms: 4
Full Baths: 4
Half Baths: 2

#### Garage

Garage Size: 3 Garage Type: AngledDetached

#### **Roof Pitches**

Primary: 8:12 Secondary: 4:12

#### Wall Heights

Main: 11'-0" Upper: 9'-0"

# **Foundation Type**

Crawl Space

## **Roof Framing**

Trusses

#### Floor Load

Live (lbs): 40 PSF Dead (lbs): 10 PSF

# **Roof Load**

Live (lbs): 25 PSF Dead (lbs): 15 PSF Wind: 85 MPH