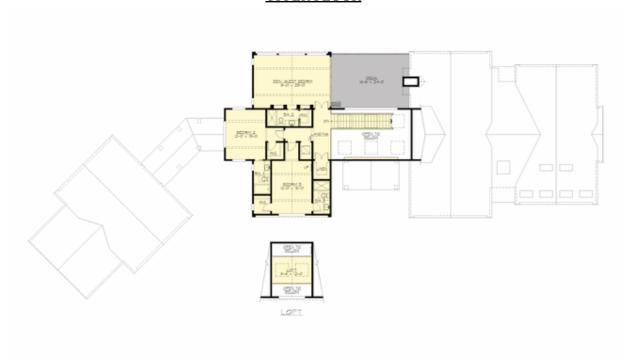

For Questions and Ordering

Call: 1.888.272.4100

E-mail: Info@ArchitectsNW.com

# SCANDIA - PLAN M5185A3SD-0

Total Area: 5185 sq. ft. Garage Area: 1175 sq. ft. Garage Area: 1175 sq. ft. Garage Size: 3 Stories: 2

Garage Size: 3
Stories: 2
Bedrooms: 4
Full Baths: 4
Half Baths: 2
Width: 173'-6"
Depth: 74'-6"
Height: 31'-6"
Foundation: Crawl Space





# SCANDIA - PLAN M5185A3SD-0

# **MAIN FLOOR**





# SCANDIA - PLAN M5185A3SD-0

# **UPPER FLOOR**



### SCANDIA - PLAN M5185A3SD-0

# **PLAN DETAILS**

### **Area Summary**

Total Area: 5185 sq. ft.
Main Floor: 3875 sq. ft.
Upper Floor: 1310 sq. ft.
Garage Floor: 1175 sq. ft.

#### **General Information**

 Stories:
 2

 Width:
 173'-6"

 Depth:
 74'-6"

 Height:
 31'-6"

# **Architectural Style**

Alpine

Contemporary Modern

#### **Number of Rooms**

Bedrooms: 4
Full Baths: 4
Half Baths: 2

#### Garage

Garage Size: 3 Garage Type: AngledDetached

#### **Roof Pitches**

Primary: 8:12 Secondary: 4:12

#### Wall Heights

Main: 11'-0" Upper: 9'-0"

# **Foundation Type**

Crawl Space

## **Roof Framing**

Trusses

#### Floor Load

Live (lbs): 40 PSF Dead (lbs): 10 PSF

# **Roof Load**

Live (lbs): 25 PSF Dead (lbs): 15 PSF Wind: 85 MPH

#### **Design Features**

- Bonus Space @ Main Floor