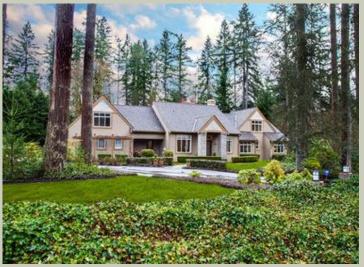

Total Area:2930 sq. ft.Garage Area:725 sq. ft.Garage Area:725 sq. ft.Garage Size:3Stories:2Bedrooms:4Full Baths:3Half Baths:1Width:92'-0"Depth:50'-0"Height:23'-0"Foundation:Crawl Space

LA CONNER - PLAN R2930A3S-0

# LA CONNER - PLAN R2930A3S-0