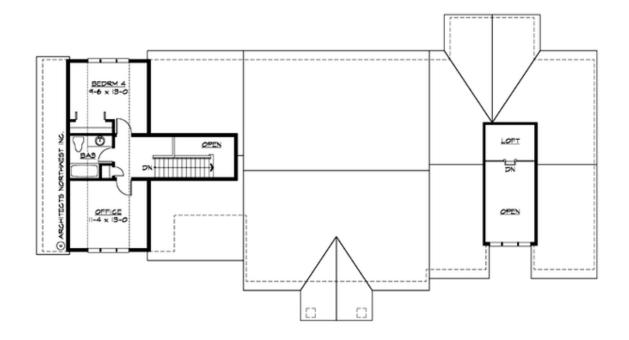

LA CONNER - PLAN R2930A3S-0

UPPER FLOOR

## Area Summary

| Total Area:   | 2930 sq. ft. |
|---------------|--------------|
| Main Floor:   | 2400 sq. ft. |
| Upper Floor:  | 530 sq. ft.  |
| Garage Floor: | 725 sq. ft.  |

#### **Design Features**

- Bonus Space @ Main Floor & Upper Floor
- Den/Office
- Laundry Room @ Main Floor
- Living & Family Room
- Master Bedroom @ Main Floor Rear
- Wide Lot

COPYRIGHT NOTICE: It is illegal to build this plan without a legally obtained set of prints. It is illegal to copy or redraw these plans. Violation of U.S. Copyright Laws are punishable with fines up to \$150,000.