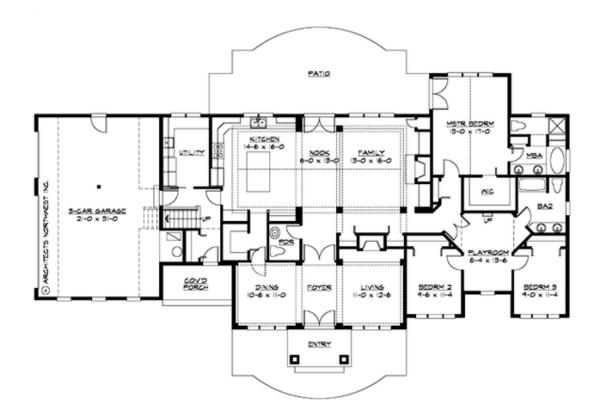

MAIN FLOOR

COPYRIGHT NOTICE: It is illegal to build this plan without a legally obtained set of prints. It is illegal to copy or redraw these plans. Violation of U.S. Copyright Laws are punishable with fines up to \$150,000.

## Area Summary

| Total Area:   | 2930 sq. ft. |
|---------------|--------------|
| Main Floor:   | 2400 sq. ft. |
| Upper Floor:  | 530 sq. ft.  |
| Garage Floor: | 725 sq. ft.  |

#### Number of Rooms

| Bedrooms:   | 4 |
|-------------|---|
| Full Baths: | 3 |
| Half Baths: | 1 |

#### **Design Features**

- Bonus Space @ Main Floor & Upper Floor
- Den/Office
- Laundry Room @ Main Floor
- Living & Family Room
- Master Bedroom @ Main Floor Rear
- Wide Lot

COPYRIGHT NOTICE: It is illegal to build this plan without a legally obtained set of prints. It is illegal to copy or redraw these plans. Violation of U.S. Copyright Laws are punishable with fines up to \$150,000.