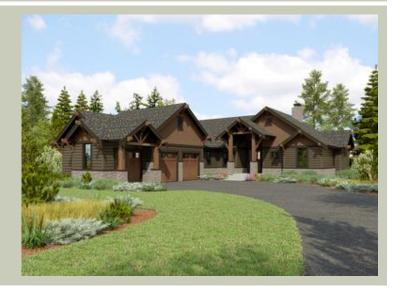

# **CARBONADO COVE - PLAN R2070A3S-5**

Total Area: 2230 sq. ft. Garage Area: 890 sq. ft. Garage Area: 890 sq. ft. Garage Size: 3

Garage Size: 3
Stories: 1
Bedrooms: 3
Full Baths: 2
Half Baths: 1
Width: 62'-0"
Depth: 98'-0"
Height: 21'-6"
Foundation: Crawl Space

### **Architectural Style**

Craftsman Lodge Mountain

### **Design Features**

- Front and Rear Porch
- Great Room
- Laundry Room @ Main Floor
- Master Bedroom @ Main Floor Rear
- Narrow Lot
- New Plan
- Suncadia Collection
- View Lot Rear