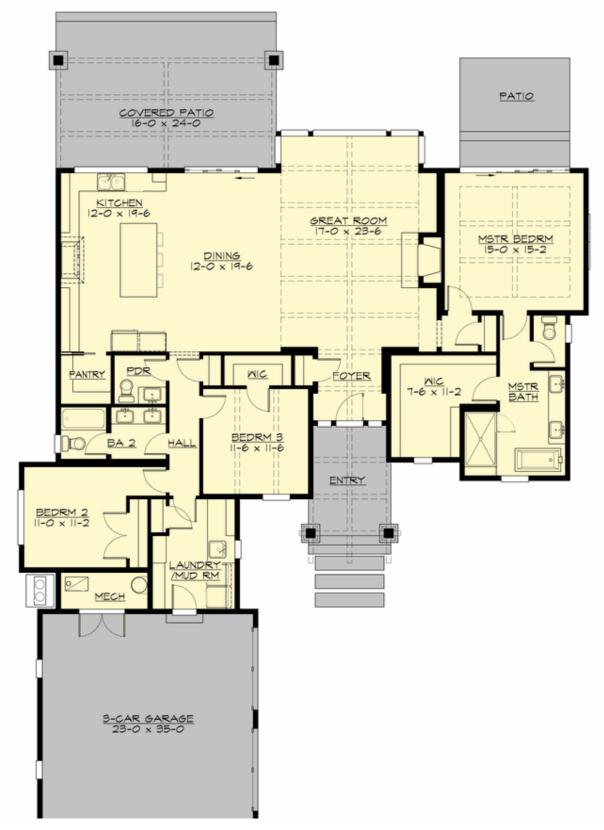

## **MAIN FLOOR**

**COPYRIGHT NOTICE:** It is illegal to build this plan without a legally obtained set of prints. It is illegal to copy or redraw these plans. Violation of U.S. Copyright Laws are punishable with fines up to \$150,000.

# **Area Summary**

Total Area: 2230 sq. ft. Main Floor: 2230 sq. ft. Garage Floor: 890 sq. ft.

#### **Number of Rooms**

Bedrooms: 3
Full Baths: 2
Half Baths: 1

#### **Garage**

Garage Size: 3 Garage Door Location: Side

### **Design Features**

- Front and Rear Porch
- Great Room
- Laundry Room @ Main Floor
- Master Bedroom @ Main Floor Rear
- Narrow Lot
- New Plan
- Suncadia Collection
- View Lot Rear