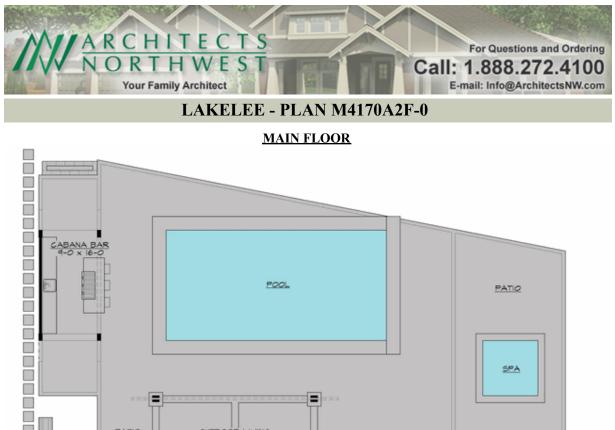

# LAKELEE - PLAN M4170A2F-0

### Area Summary

| Total Area:   | 4170 sq. ft. |
|---------------|--------------|
| Main Floor:   | 2705 sq. ft. |
| Upper Floor:  | 1465 sq. ft. |
| Garage Floor: | 825 sq. ft.  |