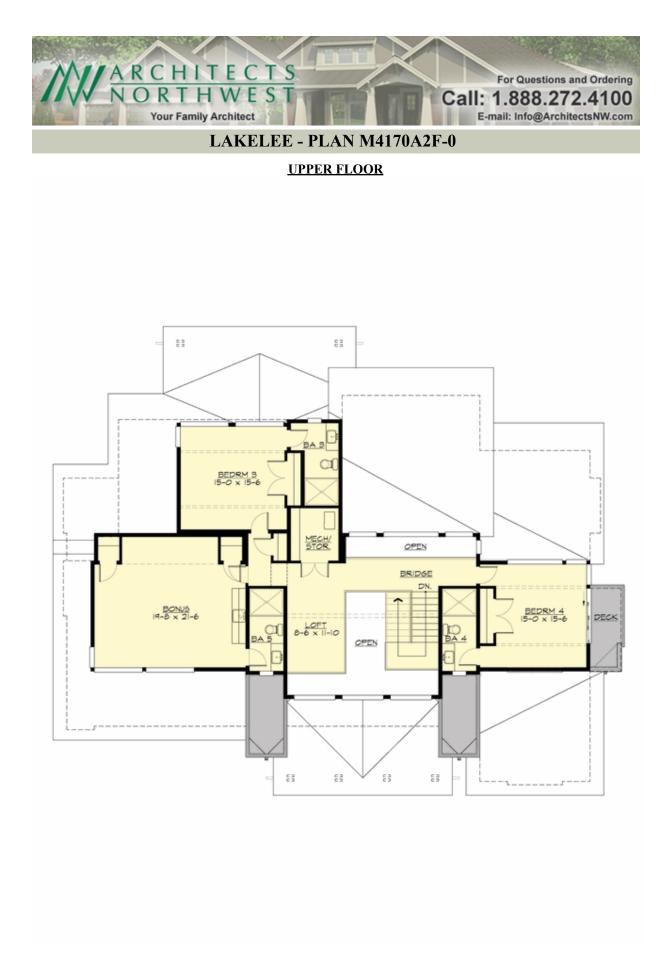

# LAKELEE - PLAN M4170A2F-0

### Area Summary

| Total Area:   | 4170 sq. ft. |
|---------------|--------------|
| Main Floor:   | 2705 sq. ft. |
| Upper Floor:  | 1465 sq. ft. |
| Garage Floor: | 825 sq. ft.  |

#### Number of Rooms

| Bedrooms:   | 4 |
|-------------|---|
| Full Baths: | 5 |
| Half Baths: | 1 |

#### **Design Features**

- Bonus Space @ Upper Floor
- Den/Office
- Front and Rear Porch
- Great Room
- Laundry Room @ Main Floor
- Luxury Plan
- Master Bedroom @ Main Floor Rear
- New Plan
- View Lot Rear