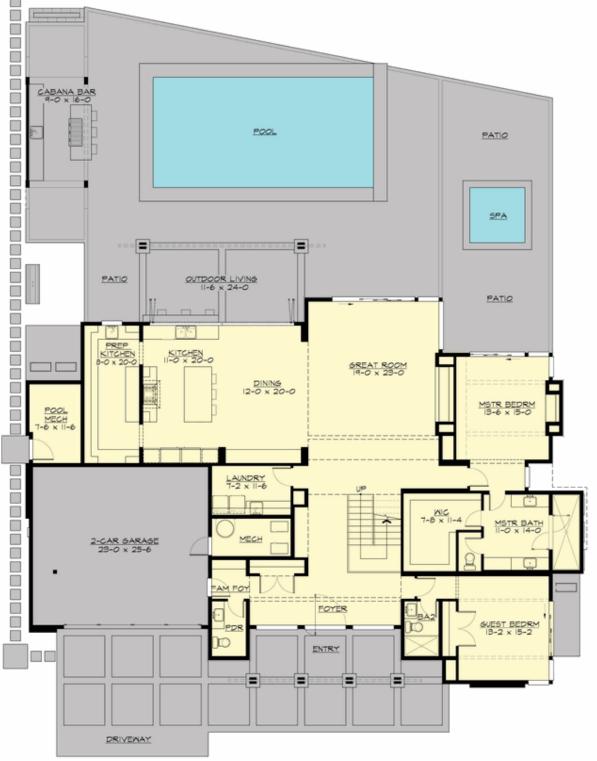

# LAKELEE - PLAN M4170A2F-0

### Area Summary

| Total Area:   | 4170 sq. ft. |
|---------------|--------------|
| Main Floor:   | 2705 sq. ft. |
| Upper Floor:  | 1465 sq. ft. |
| Garage Floor: | 825 sq. ft.  |

#### Number of Rooms

| Bedrooms:   | 4 |
|-------------|---|
| Full Baths: | 5 |
| Half Baths: | 1 |

#### Garage

| Garage Size:          | 2     |
|-----------------------|-------|
| Garage Door Location: | Front |

#### **Design Features**

- Bonus Space @ Upper Floor
- Den/Office
- Front and Rear Porch
- Great Room
- Laundry Room @ Main Floor
- Luxury Plan
- Master Bedroom @ Main Floor Rear
- New Plan
- View Lot Rear