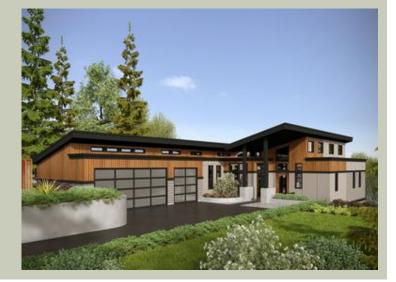

Total Area: 4466 sq. ft. Garage Area: 0 sq. ft. Garage Area: 0 sq. ft. Garage Size: 3 Stories: Bedrooms: Full Baths: Half Baths: Width: 85'-0"

Depth:

85'-0" 19'-0" Height: Foundation: Daylight Basement



### **MAIN FLOOR**





### **UPPER FLOOR**





### **LOWER FLOOR**



### **PLAN DETAILS**

### **Area Summary**

Total Area: 4466 sq. ft.
Main Floor: 2390 sq. ft.
Upper Floor: 148 sq. ft.
Lower Floor: 1928 sq. ft.

### **General Information**

 Stories:
 2

 Width:
 85'-0"

 Depth:
 85'-0"

 Height:
 19'-0"

### **Architectural Style**

Contemporary Modern Northwest

#### **Number of Rooms**

Bedrooms: 4
Full Baths: 4
Half Baths: 1

#### **Garage**

Garage Size: 3 Garage Door Location: Side

### **Roof Pitches**

Primary: 3:12

### **Wall Heights**

Main: 10'-0" Lower: 9'-0"

### **Foundation Type**

Daylight Basement

### **Roof Framing**

Stick

### Floor Load

Live (lbs): 40 PSF Dead (lbs): 10 PSF

### **Roof Load**

Live (lbs): 25 PSF Dead (lbs): 15 PSF Wind: 85 MPH

### **Design