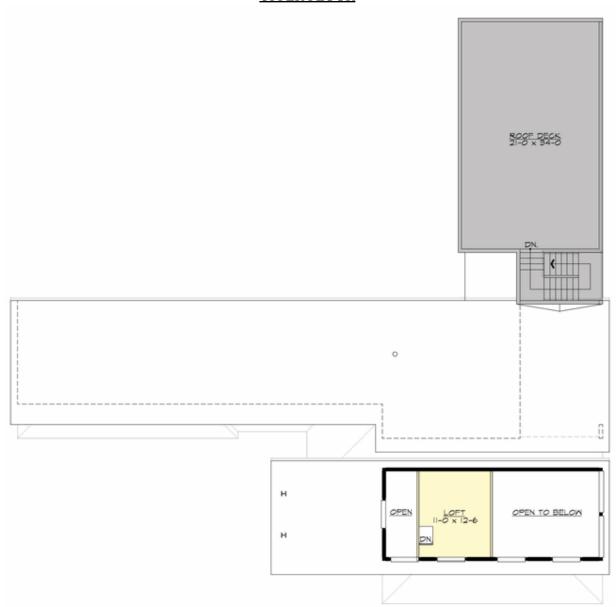

### **UPPER FLOOR**

### **Area Summary**

Total Area: 4466 sq. ft.
Main Floor: 2390 sq. ft.
Upper Floor: 148 sq. ft.
Lower Floor: 1928 sq. ft.