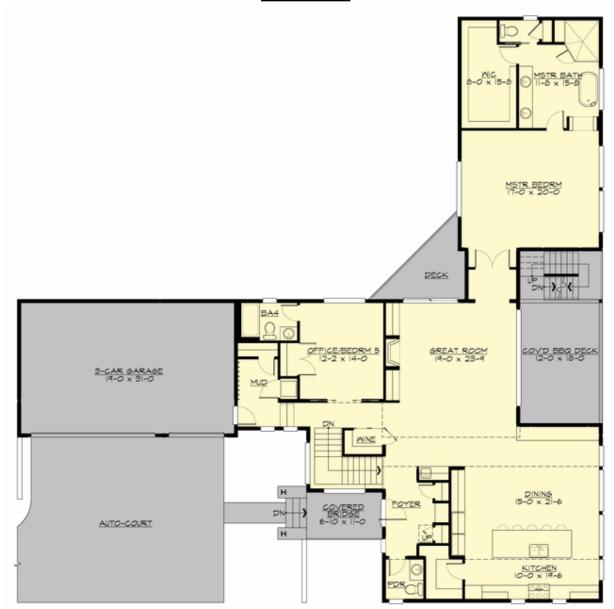

### **MAIN FLOOR**

### **Area Summary**

Total Area: 4466 sq. ft.
Main Floor: 2390 sq. ft.
Upper Floor: 148 sq. ft.
Lower Floor: 1928 sq. ft.