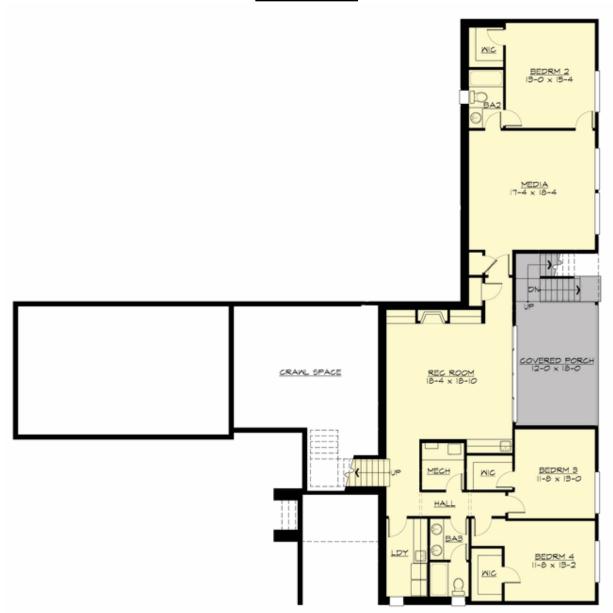

### **LOWER FLOOR**

### **Area Summary**

Total Area: 4466 sq. ft.
Main Floor: 2390 sq. ft.
Upper Floor: 148 sq. ft.
Lower Floor: 1928 sq. ft.