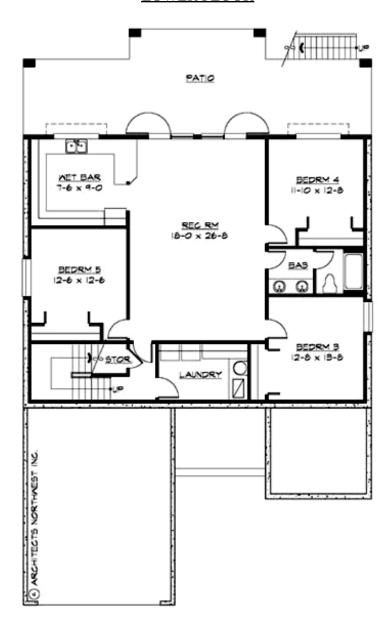

#### **LOWER FLOOR**

## **PLAN DETAILS**

Area Summary

Total Area: 3371 sq. ft.
Main Floor: 1715 sq. ft.
Lower Floor: 1656 sq. ft.
Garage Floor: 528 sq. ft.

**General Information** 

 Stories:
 2

 Width:
 46'-0"

 Depth:
 76'-0"

 Height:
 21'-0"

**Roof Load** 

Live (lbs): 25 PSF Dead (lbs): 15 PSF Wind: 85 MPH

**Design Features** 

• Bonus Space @ Lower Floor

• Great Room

• Laundry Room @ Lower Floor

• Master Bedroom @ Main Floor Rear

• Rear Porch