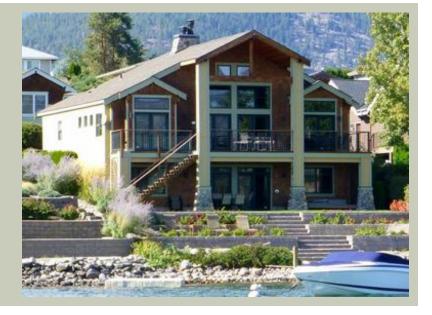

## **PLAN DETAILS**

Area Summary

Total Area: 3371 sq. ft.
Main Floor: 1715 sq. ft.
Lower Floor: 1656 sq. ft.
Garage Floor: 528 sq. ft.

**General Information** 

 Stories:
 2

 Width:
 46'-0"

 Depth:
 76'-0"

 Height:
 21'-0"

**Architectural Style** 

Cottage Craftsman Shingle

**Number of Rooms** 

Bedrooms: 5 Full Baths: 3

**Garage** 

Garage Size: 2
Garage Door Location: Front

**Roof Pitches** 

Primary: 6:12

**Roof Load** 

Live (lbs): 25 PSF Dead (lbs): 15 PSF Wind: 85 MPH

**Design Features** 

• Bonus Space @ Lower Floor

• Great Room

• Laundry Room @ Lower Floor

• Master Bedroom @ Main Floor Rear

• Rear Porch