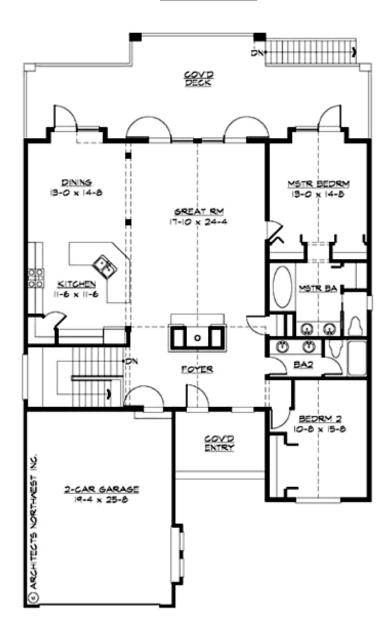

#### **MAIN FLOOR**

## **PLAN DETAILS**

Area Summary

Total Area: 3371 sq. ft.
Main Floor: 1715 sq. ft.
Lower Floor: 1656 sq. ft.
Garage Floor: 528 sq. ft.

**General Information** 

 Stories:
 2

 Width:
 46'-0"

 Depth:
 76'-0"

 Height:
 21'-0"