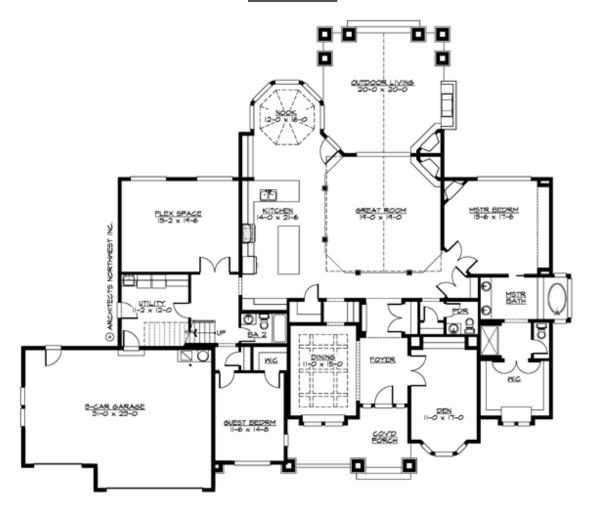

## **MAIN FLOOR**

## **PLAN DETAILS**

**Area Summary** 

Total Area: 3935 sq. ft.
Main Floor: 3102 sq. ft.
Upper Floor: 833 sq. ft.
Garage Floor: 720 sq. ft.

**General Information** 

 Stories:
 2

 Width:
 91'-0"

 Depth:
 77'-0"

• Laundry Room @ Main Floor

• Master Bedroom @ Main Floor Rear

• View Lot - Rear

• Wide Lot