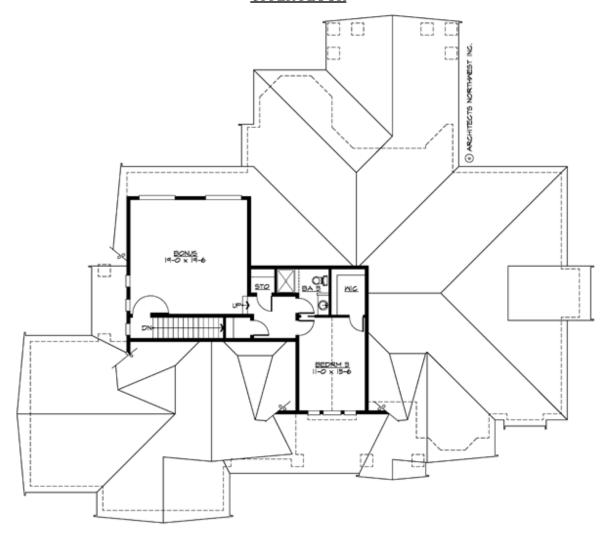

## **UPPER FLOOR**

## **PLAN DETAILS**

**Area Summary** 

Total Area: 3935 sq. ft.
Main Floor: 3102 sq. ft.
Upper Floor: 833 sq. ft.
Garage Floor: 720 sq. ft.

**General Information** 

 Stories:
 2

 Width:
 91'-0"

 Depth:
 77'-0"