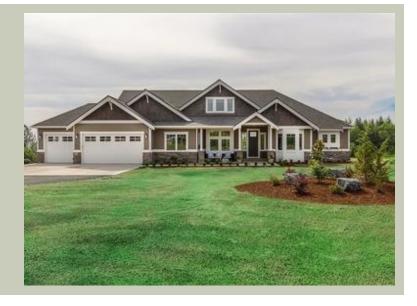

Total Area: 3935 sq. ft. Garage Area: 720 sq. ft. Garage Area: 720 sq. ft. Garage Size: 3 Stories: 2

Garage Size: 3
Stories: 2
Bedrooms: 3
Full Baths: 3
Half Baths: 1
Width: 91'-0"
Depth: 77'-0"
Height: 23'-0"

 Height:
 23'-0"

**Architectural Style** 

Craftsman Ranch Shingle

**Number of Rooms** 

Bedrooms: 3 Full Baths: 3 Half Baths: 1

Garage

Garage Size: 3
Garage Door Location: Front

**Roof Pitches** 