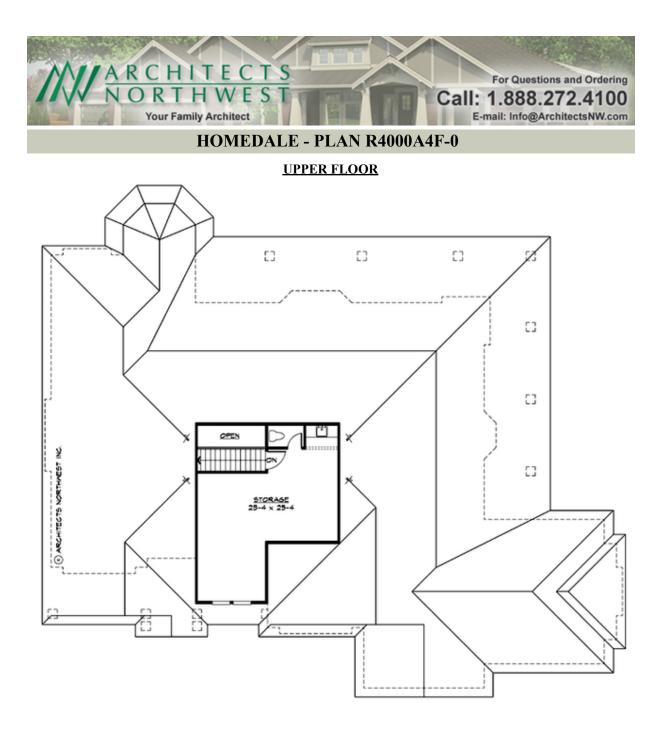

## Area Summary

| Total Area:   | 4000 sq. ft. |
|---------------|--------------|
| Main Floor:   | 3496 sq. ft. |
| Upper Floor:  | 504 sq. ft.  |
| Garage Floor: | 1072 sq. ft. |

## **Design Features**

- Bonus Space @ Upper Floor
- Den/Office
- Laundry Room @ Main Floor
- Living & Family Room
- Master Bedroom @ Main Floor Rear
- View Lot Rear
- Wide Lot
- Wrap-Around Porch

COPYRIGHT NOTICE: It is illegal to build this plan without a legally obtained set of prints. It is illegal to copy or redraw these plans. Violation of U.S. Copyright Laws are punishable with fines up to \$150,000.