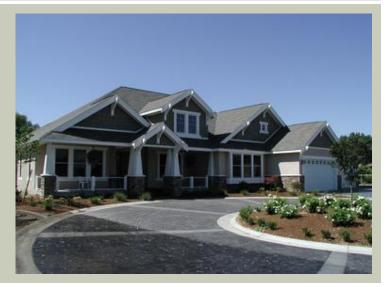

# **HOMEDALE - PLAN R4000A4F-0**

## Architectural Style

| Craftsman |  |
|-----------|--|
| Farmhouse |  |
| Shingle   |  |

## **Design Features**

- Bonus Space @ Upper Floor
- Den/Office
- Laundry Room @ Main Floor
- Living & Family Room
- Master Bedroom @ Main Floor Rear
- View Lot Rear
- Wide Lot
- Wrap-Around Porch

COPYRIGHT NOTICE: It is illegal to build this plan without a legally obtained set of prints. It is illegal to copy or redraw these plans. Violation of U.S. Copyright Laws are punishable with fines up to \$150,000.