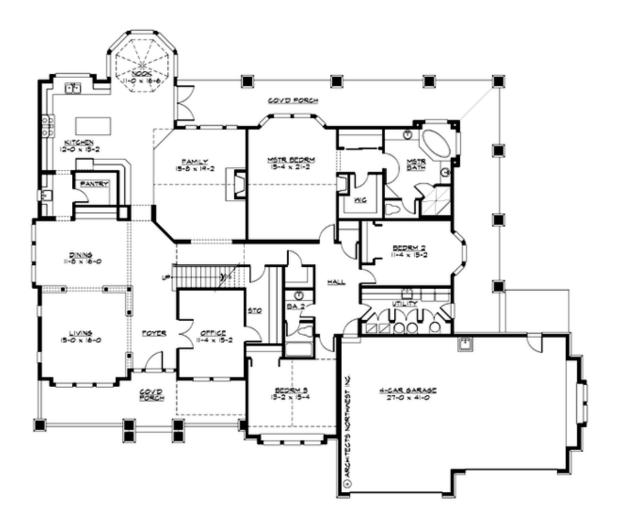

Total Area:4000 sq. ft.Garage Area:1072 sq. ft.Garage Area:1072 sq. ft.Garage Size:4Stories:2Bedrooms:3Full Baths:2Half Baths:1Width:94'-0"Depth:81'-0"Height:27'-0"Foundation:Crawl Space

MAIN FLOOR

**COPYRIGHT NOTICE:** It is illegal to build this plan without a legally obtained set of prints. It is illegal to copy or redraw these plans. Violation of U.S. Copyright Laws are punishable with fines up to \$150,000.

## Area Summary

| Total Area:   | 4000 sq. ft. |
|---------------|--------------|
| Main Floor:   | 3496 sq. ft. |
| Upper Floor:  | 504 sq. ft.  |
| Garage Floor: | 1072 sq. ft. |

### Number of Rooms

| Bedrooms:   | 3 |
|-------------|---|
| Full Baths: | 2 |
| Half Baths: | 1 |

### **Garage**

| Garage Size:          | 4     |
|-----------------------|-------|
| Garage Door Location: | Front |

## **Design Features**

- Bonus Space @ Upper Floor
- Den/Office
- Laundry Room @ Main Floor
- Living & Family Room
- Master Bedroom @ Main Floor Rear
- View Lot Rear
- Wide Lot
- Wrap-Around Porch

COPYRIGHT NOTICE: It is illegal to build this plan without a legally obtained set of prints. It is illegal to copy or redraw these plans. Violation of U.S. Copyright Laws are punishable with fines up to \$150,000.