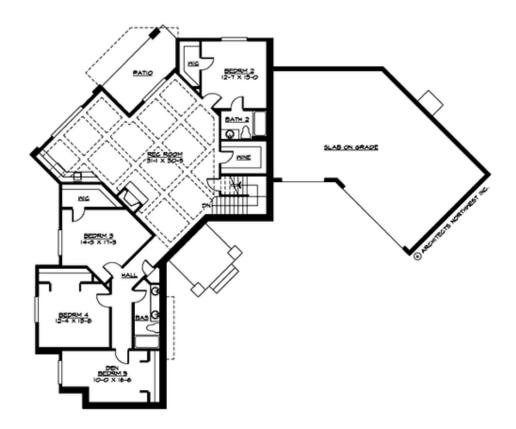

## **LOWER FLOOR**

#### **Area Summary**

Total Area: 4012 sq. ft.
Main Floor: 2053 sq. ft.
Lower Floor: 1959 sq. ft.
Garage Floor: 904 sq. ft.