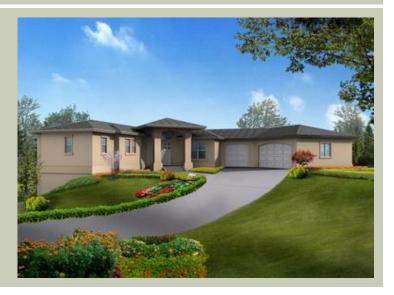

Total Area: 4012 sq. ft. Garage Area: 904 sq. ft. Garage Area: 904 sq. ft. Garage Size: 3 Stories: 2

Garage Riea. 904 st.
Garage Size: 3
Stories: 2
Bedrooms: 5
Full Baths: 3
Half Baths: 1
Width: 88'-0"
Depth: 71'-0"
Height: 15'-6"

Foundation: Daylight Basement



## **MAIN FLOOR**



## **LOWER FLOOR**



## **PLAN DETAILS**

#### **Area Summary**

Total Area: 4012 sq. ft.
Main Floor: 2053 sq. ft.
Lower Floor: 1959 sq. ft.
Garage Floor: 904 sq. ft.

## **General Information**

 Stories:
 2

 Width:
 88'-0"

 Depth:
 71'-0"

 Height:
 15'-6"

## **Architectural Style**

Contemporary Prarie Ranch

#### **Number of Rooms**

Bedrooms: 5
Full Baths: 3
Half Baths: 1

#### Garage

Garage Size: 3
Garage Door Location: Front
Garage Type: Angled

#### **Roof Pitches**

Primary: 4:12

## **Wall Heights**

Main: 10'-0"
Upper: 0'-0"
3rd Floor: 0'-0"
Lower: 10'-0"

## **Foundation Type**

Daylight Basement

## **Roof Framing**

Trusses

#### Floor Load

Live (lbs): 40 PSF Dead (lbs): 10 PSF

## **Roof Load**

Live (lbs): 25 PSF Dead (lbs): 15 PSF Wind: 85 MPH