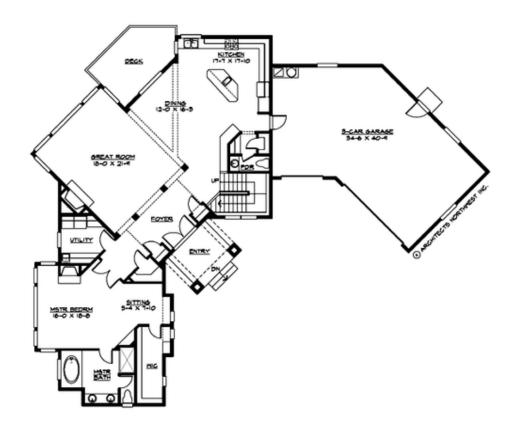

## **MAIN FLOOR**

#### **Area Summary**

Total Area: 4012 sq. ft.
Main Floor: 2053 sq. ft.
Lower Floor: 1959 sq. ft.
Garage Floor: 904 sq. ft.