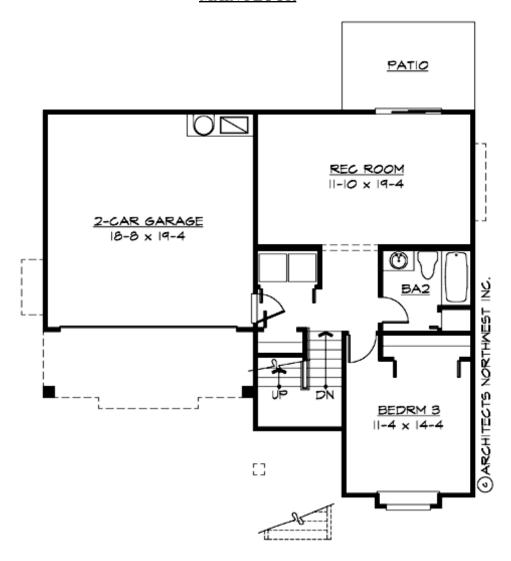

#### **MAIN FLOOR**

## **PLAN DETAILS**

**Area Summary** 

Total Area: 1750 sq. ft.
Main Floor: 1092 sq. ft.
Lower Floor: 658 sq. ft.
Garage Floor: 380 sq. ft.

**General Information** 

 Stories:
 2

 Width:
 39'-0"

 Depth:
 35'-0"

Live (lbs): 40 PSF Dead (lbs): 10 PSF

**Roof Load** 

Live (lbs): 25 PSF Dead (lbs): 15 PSF Wind: 85 MPH

**Design Features** 

• Affordable Plan

• Bonus Space @ Lower Floor

• Great Room

• Laundry Room @ Lower Floor

• Master Bedroom @ Main Floor Rear

• Narrow Lot