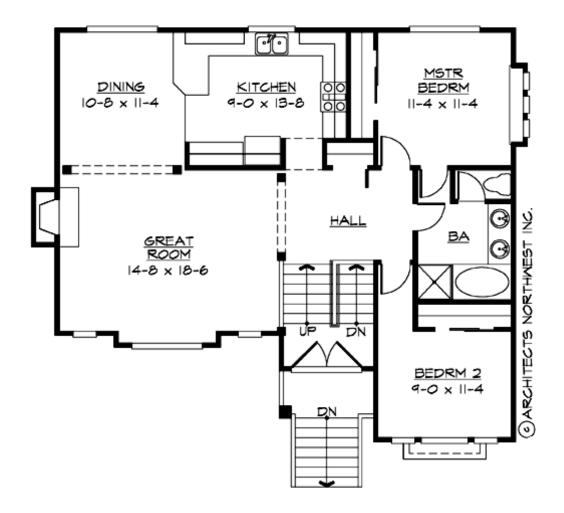

#### **UPPER FLOOR**

## **PLAN DETAILS**

**Area Summary** 

Total Area: 1750 sq. ft.
Main Floor: 1092 sq. ft.
Lower Floor: 658 sq. ft.
Garage Floor: 380 sq. ft.

**General Information** 

 Stories:
 2

 Width:
 39'-0"

 Depth:
 35'-0"

• Master Bedroom @ Main Floor Rear

• Narrow Lot