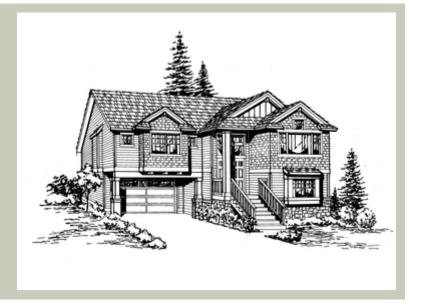

Total Area: 1750 sq. ft. Garage Area: 380 sq. ft. Garage Area: 380 sq. ft. Garage Size: 2 Stories: 2

Garage Size: 2
Stories: 2
Bedrooms: 3
Full Baths: 2
Width: 39'-0"
Depth: 35'-0"
Height: 25'-0"

Foundation: Slab On Grade

## **PLAN DETAILS**

**Area Summary** 

Total Area: 1750 sq. ft.
Main Floor: 1092 sq. ft.
Lower Floor: 658 sq. ft.
Garage Floor: 380 sq. ft.

**General Information** 

 Stories:
 2

 Width:
 39'-0"

 Depth:
 35'-0"

 Height:
 25'-0"

**Architectural Style** 

Craftsman Northwest Shingle

**Number of Rooms** 

Bedrooms: 3 Full Baths: 2

**Garage** 

Garage Size: 2
Garage Door Location: Front

**Roof Pitches** 