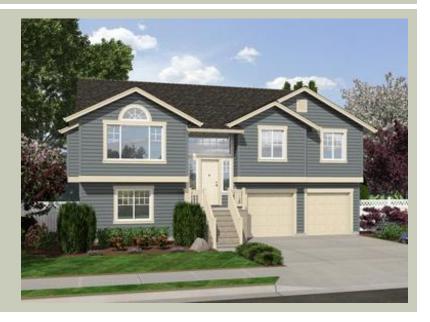

Total Area: 2508 sq. ft. Garage Area: 645 sq. ft. Garage Area: 645 sq. ft. Garage Size: 2 Stories: 2

Garage Size: 2
Stories: 2
Bedrooms: 4
Full Baths: 3
Width: 44'-0"
Depth: 39'-0"
Height: 23'-6"

Foundation: Slab On Grade

## **PLAN DETAILS**

**Area Summary** 

Total Area: 2508 sq. ft.

Main Floor: 1570 sq. ft.

Lower Floor: 938 sq. ft.

Garage Floor: 645 sq. ft.

**General Information** 

 Stories:
 2

 Width:
 44'-0"

 Depth:
 39'-0"

 Height:
 23'-6"

**Architectural Style** 

Contemporary Northwest Ranch

**Number of Rooms** 

Bedrooms: 4 Full Baths: 3

**Garage** 