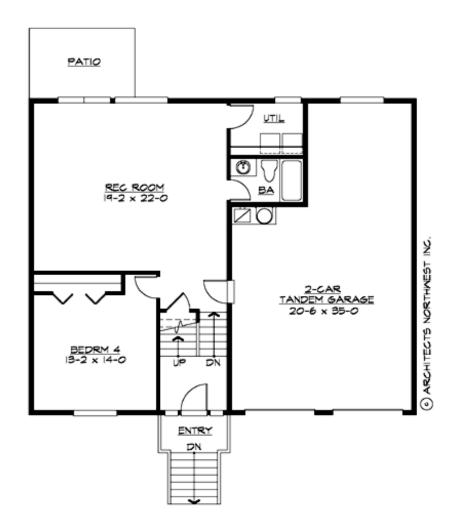

### **MAIN FLOOR**

Trusses

Floor Load

Live (lbs): 40 PSF Dead (lbs): 10 PSF

**Roof Load** 

Live (lbs): 25 PSF Dead (lbs): 15 PSF Wind: 85 MPH

**Design Features** 

• Affordable Plan

• Bonus Space @ Lower Floor

• Laundry Room @ Lower Floor

• Living & Family Room

• Master Bedroom @ Main Floor Rear

• Narrow Lot