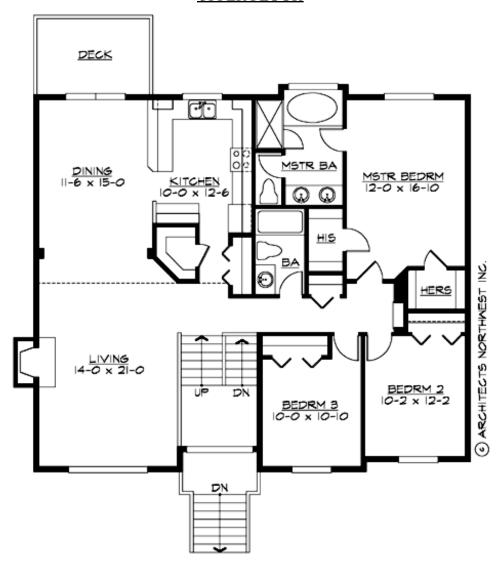

### **UPPER FLOOR**

• Laundry Room @ Lower Floor

• Living & Family Room

• Master Bedroom @ Main Floor Rear

• Narrow Lot