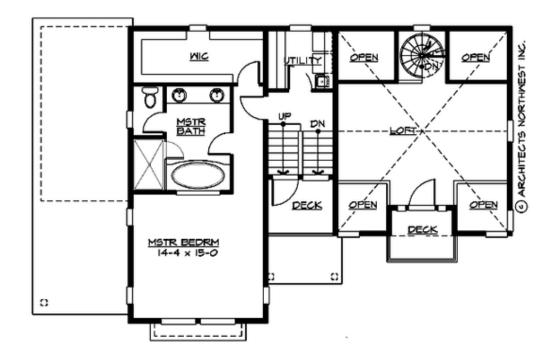

UPPER FLOOR

COPYRIGHT NOTICE: It is illegal to build this plan without a legally obtained set of prints. It is illegal to copy or redraw these plans. Violation of U.S. Copyright Laws are punishable with fines up to \$150,000.

## Area Summary

| Total Area:   | 3345 sq. ft. |
|---------------|--------------|
| Main Floor:   | 1455 sq. ft. |
| Upper Floor:  | 954 sq. ft.  |
| Lower Floor:  | 936 sq. ft.  |
| Garage Floor: | 480 sq. ft.  |