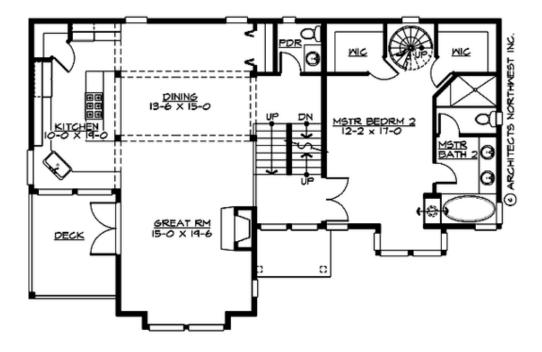

Total Area:3345 sq. ft.Garage Area:480 sq. ft.Garage Area:480 sq. ft.Garage Size:3Stories:3Bedrooms:3Full Baths:3Half Baths:1Width:54'-0"Depth:36'-0"Height:34'-6"Foundation:Daylight Basement

MAIN FLOOR

## Area Summary

| Total Area:   | 3345 sq. ft. |
|---------------|--------------|
| Main Floor:   | 1455 sq. ft. |
| Upper Floor:  | 954 sq. ft.  |
| Lower Floor:  | 936 sq. ft.  |
| Garage Floor: | 480 sq. ft.  |