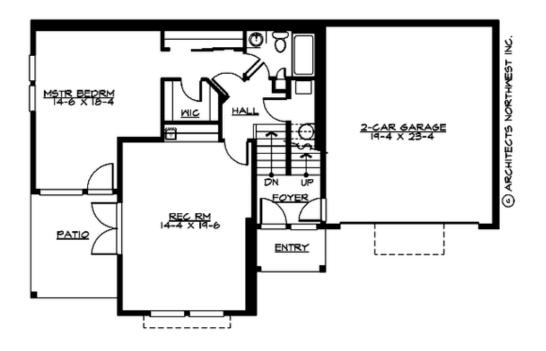

LOWER FLOOR

## Area Summary

| Total Area:   | 3345 sq. ft. |
|---------------|--------------|
| Main Floor:   | 1455 sq. ft. |
| Upper Floor:  | 954 sq. ft.  |
| Lower Floor:  | 936 sq. ft.  |
| Garage Floor: | 480 sq. ft.  |