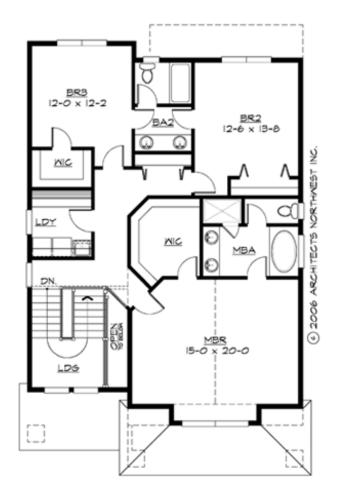

#### **UPPER FLOOR**

### Area Summary

| Total Area:   | 3427 sq. ft. |
|---------------|--------------|
| Main Floor:   | 1332 sq. ft. |
| Upper Floor:  | 1265 sq. ft. |
| Lower Floor:  | 830 sq. ft.  |
| Garage Floor: | 490 sq. ft.  |