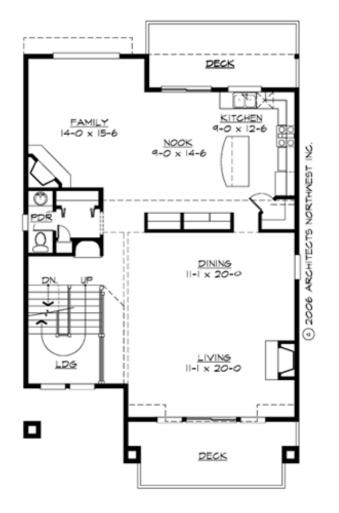

### MAIN FLOOR

### Area Summary

| Total Area:   | 3427 sq. ft. |
|---------------|--------------|
| Main Floor:   | 1332 sq. ft. |
| Upper Floor:  | 1265 sq. ft. |
| Lower Floor:  | 830 sq. ft.  |
| Garage Floor: | 490 sq. ft.  |