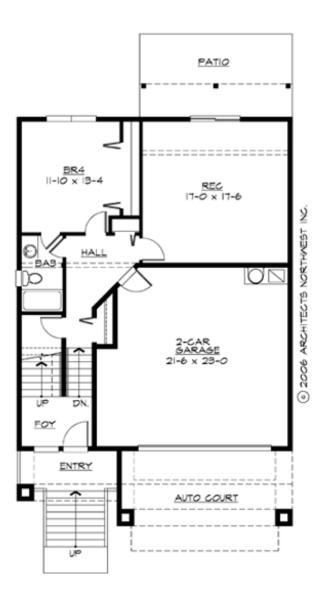

#### LOWER FLOOR

### Area Summary

| Total Area:   | 3427 sq. ft. |
|---------------|--------------|
| Main Floor:   | 1332 sq. ft. |
| Upper Floor:  | 1265 sq. ft. |
| Lower Floor:  | 830 sq. ft.  |
| Garage Floor: | 490 sq. ft.  |