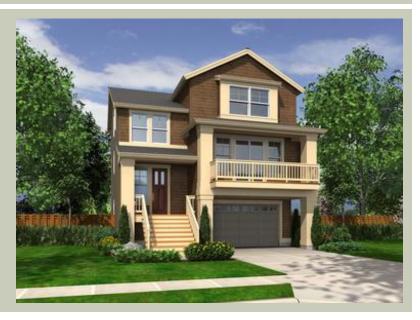

### **Architectural Style**

| Craftsman |  |
|-----------|--|
| Northwest |  |
| Shingle   |  |