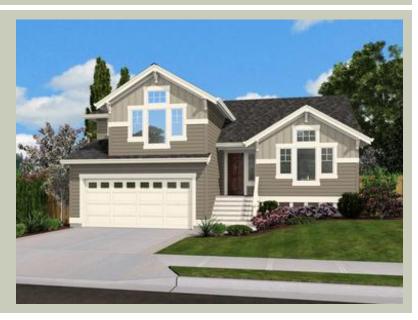

Total Area:1735 sq. ft.Garage Area:480 sq. ft.Garage Size:2Stories:2Bedrooms:3Full Baths:2Half Baths:1Width:40'-0"Depth:42'-0"Height:23'-0"Foundation:Crawl Space





### MAIN FLOOR



COPYRIGHT NOTICE: It is illegal to build this plan without a legally obtained set of prints. It is illegal to copy or redraw these plans. Violation of U.S. Copyright Laws are punishable with fines up to \$150,000.



#### **UPPER FLOOR**



COPYRIGHT NOTICE: It is illegal to build this plan without a legally obtained set of prints. It is illegal to copy or redraw these plans. Violation of U.S. Copyright Laws are punishable with fines up to \$150,000.



### PLAN DETAILS

### Area Summary

| Total Area:   | 1735 sq. ft. |
|---------------|--------------|
| Main Floor:   | 1415 sq. ft. |
| Lower Floor:  | 320 sq. ft   |
| Garage Floor: | 480 sq. ft   |

#### **General Information**

| Stories: | 2      |
|----------|--------|
| Width:   | 40'-0" |
| Depth:   | 42'-0" |