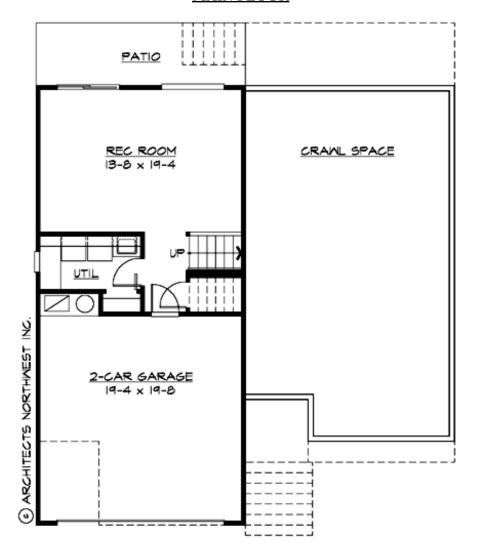

#### **MAIN FLOOR**

#### **Area Summary**

Total Area: 1885 sq. ft.

Main Floor: 1455 sq. ft.

Lower Floor: 430 sq. ft.

Garage Floor: 410 sq. ft.

#### **Garage**

Garage Size: 2
Garage Door Location: Front