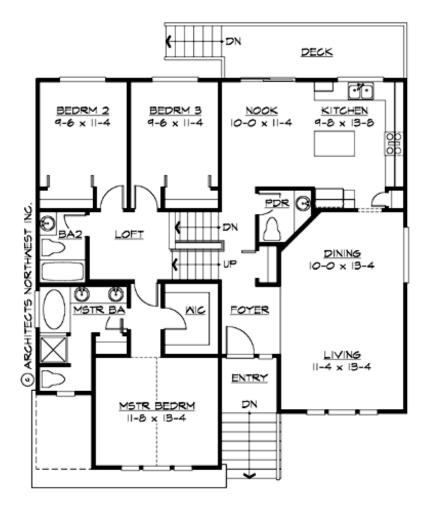

#### **UPPER FLOOR**

#### **Area Summary**

Total Area: 1885 sq. ft.

Main Floor: 1455 sq. ft.

Lower Floor: 430 sq. ft.

Garage Floor: 410 sq. ft.

#### **Number of Rooms**

Bedrooms: 3
Full Baths: 2
Half Baths: 1