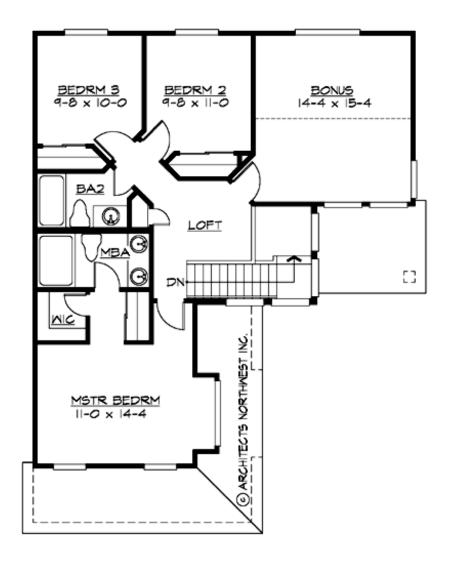

### **UPPER FLOOR**

### **PLAN DETAILS**

**Area Summary** 

Total Area: 1743 sq. ft.
Main Floor: 783 sq. ft.
Upper Floor: 960 sq. ft.
Garage Floor: 400 sq. ft.

**General Information** 

 Stories:
 2

 Width:
 35'-0"

 Depth:
 45'-0"