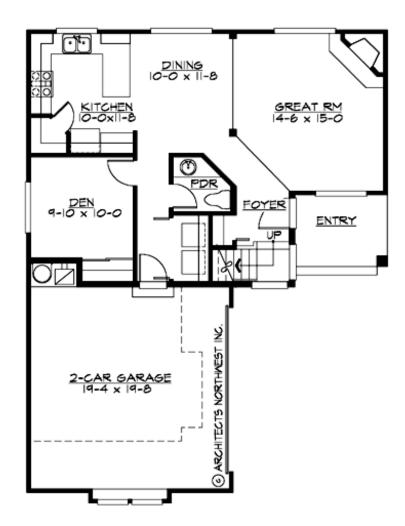

### **MAIN FLOOR**

### **PLAN DETAILS**

**Area Summary** 

Total Area: 1743 sq. ft.
Main Floor: 783 sq. ft.
Upper Floor: 960 sq. ft.
Garage Floor: 400 sq. ft.

**General Information** 

 Stories:
 2

 Width:
 35'-0"

 Depth:
 45'-0"