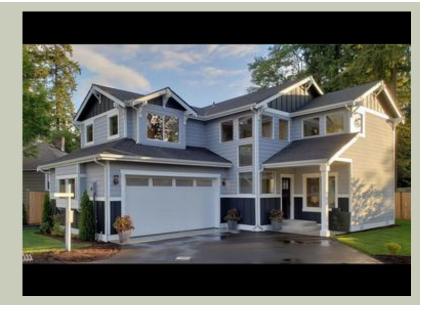

Total Area: 1743 sq. ft. Garage Area: 400 sq. ft. Garage Area: 400 sq. ft.

Garage Area: 400 sq. ft.
Garage Size: 2
Stories: 2
Bedrooms: 3
Full Baths: 2
Half Baths: 1
Width: 35'-0"
Depth: 45'-0"
Height: 23'-6"
Foundation: Crawl Space

### **PLAN DETAILS**

**Area Summary** 

Total Area: 1743 sq. ft.
Main Floor: 783 sq. ft.
Upper Floor: 960 sq. ft.
Garage Floor: 400 sq. ft.

**General Information** 

 Stories:
 2

 Width:
 35'-0"

 Depth:
 45'-0"

 Height:
 23'-6"

**Architectural Style** 

Craftsman Farmhouse Northwest

**Number of Rooms** 

Bedrooms: 3 Full Baths: 2 Half Baths: 1

**Garage** 

Garage Size: 2 Garage Door Location: Side

**Roof Pitches** 