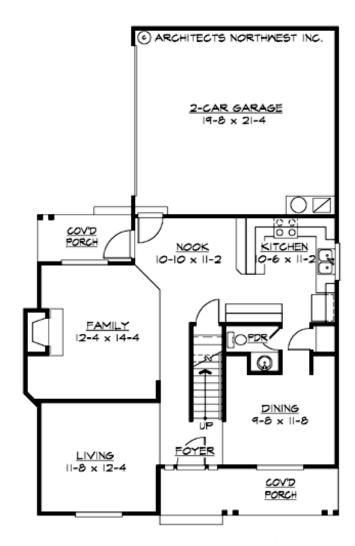

### **MAIN FLOOR**

### **Area Summary**

Total Area: 1772 sq. ft.
Main Floor: 879 sq. ft.
Upper Floor: 893 sq. ft.
Garage Floor: 440 sq. ft.

### **Design Features**

- Laundry Room @ Upper Floor
- Living & Family Room
- Master Bedroom @ Upper Floor Rear
- Narrow Lot