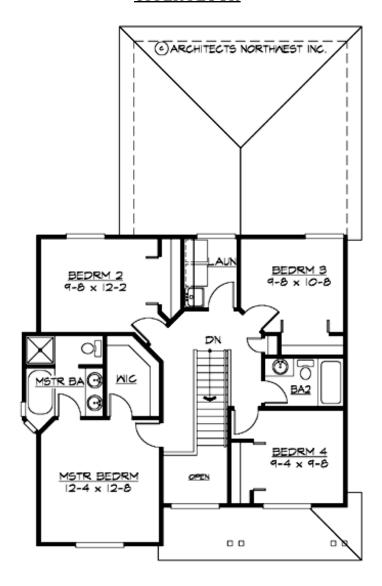

### **UPPER FLOOR**

### **Area Summary**

Total Area: 1772 sq. ft.
Main Floor: 879 sq. ft.
Upper Floor: 893 sq. ft.
Garage Floor: 440 sq. ft.

### **Number of Rooms**

Bedrooms: 4
Full Baths: 2
Half Baths: 1

### **Design Features**

- Laundry Room @ Upper Floor
- Living & Family Room
- Master Bedroom @ Upper Floor Rear
- Narrow Lot