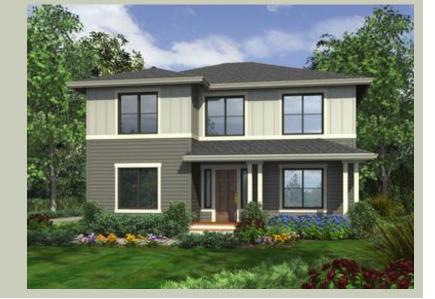

## **Architectural Style**

Craftsman Farmhouse Northwest

### **Design Features**

- Laundry Room @ Upper Floor
- Living & Family Room
- Master Bedroom @ Upper Floor Rear
- Narrow Lot