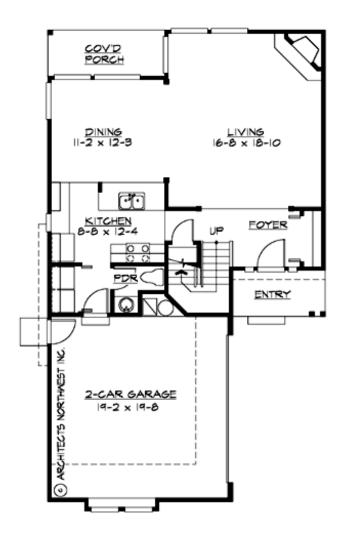

#### **MAIN FLOOR**

### **PLAN DETAILS**

**Area Summary** 

Total Area: 1852 sq. ft.

Main Floor: 807 sq. ft.

Upper Floor: 1045 sq. ft.

Garage Floor: 418 sq. ft.

**General Information** 

 Stories:
 2