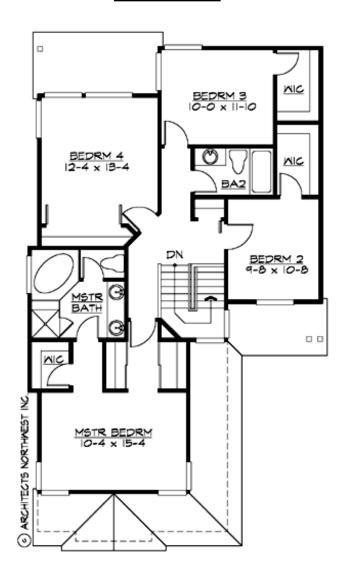

#### **UPPER FLOOR**

### **PLAN DETAILS**

**Area Summary** 

Total Area: 1852 sq. ft.

Main Floor: 807 sq. ft.

Upper Floor: 1045 sq. ft.

Garage Floor: 418 sq. ft.

**General Information** 

 Stories:
 2

• Master Bedroom @ Upper Floor Front

• Narrow Lot

• Rear Porch