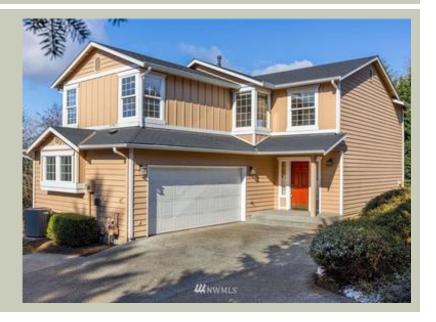

Total Area: 1852 sq. ft. Garage Area: 418 sq. ft. Garage Area: 418 sq. ft.

Garage Area: 418 sq. ft.
Garage Size: 2
Stories: 2
Bedrooms: 4
Full Baths: 2
Half Baths: 1
Width: 31'-0"
Depth: 52'-0"
Height: 22'-0"
Foundation: Crawl Space

### **PLAN DETAILS**

**Area Summary** 

Total Area: 1852 sq. ft.

Main Floor: 807 sq. ft.

Upper Floor: 1045 sq. ft.

Garage Floor: 418 sq. ft.

**General Information** 

 Stories:
 2