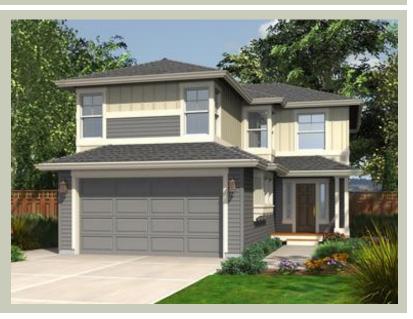

Total Area: 1852 sq. ft. Garage Area: 418 sq. ft. Garage Area: 418 sq. ft. Garage Size: 2 Stories: 2 2 4 Bedrooms: Full Baths: 2 Half Baths: 1 Width: 30'-0" 51'-0" Depth: Height: 22'-0" Foundation: Crawl Space





#### MAIN FLOOR



COPYRIGHT NOTICE: It is illegal to build this plan without a legally obtained set of prints. It is illegal to copy or redraw these plans. Violation of U.S. Copyright Laws are punishable with fines up to \$150,000.



#### **UPPER FLOOR**



COPYRIGHT NOTICE: It is illegal to build this plan without a legally obtained set of prints. It is illegal to copy or redraw these plans. Violation of U.S. Copyright Laws are punishable with fines up to \$150,000.



# PLAN DETAILS

### Area Summary

| Total Area:   | 1852 sq. ft. |
|---------------|--------------|
| Main Floor:   | 807 sq. ft   |
| Upper Floor:  | 1045 sq. ft. |
| Garage Floor: | 418 sq. ft   |

#### **General Information**

| Stories: | 2      |
|----------|--------|
| Width:   | 30'-0" |
| Depth:   | 51'-0" |
|