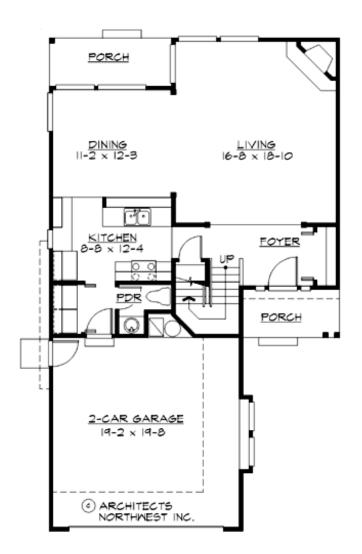

#### MAIN FLOOR

COPYRIGHT NOTICE: It is illegal to build this plan without a legally obtained set of prints. It is illegal to copy or redraw these plans. Violation of U.S. Copyright Laws are punishable with fines up to \$150,000.

### Area Summary

| Total Area:   | 1852 sq. ft. |
|---------------|--------------|
| Main Floor:   | 807 sq. ft   |
| Upper Floor:  | 1045 sq. ft. |
| Garage Floor: | 418 sq. ft   |