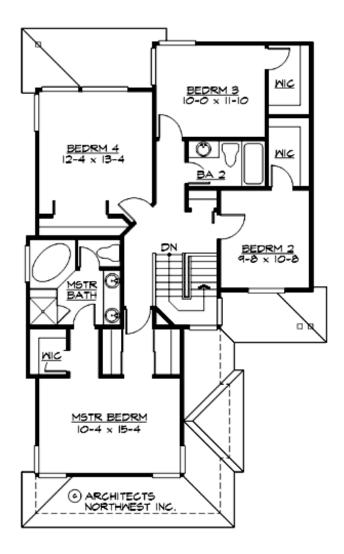

#### **UPPER FLOOR**

COPYRIGHT NOTICE: It is illegal to build this plan without a legally obtained set of prints. It is illegal to copy or redraw these plans. Violation of U.S. Copyright Laws are punishable with fines up to \$150,000.

### Area Summary

| Total Area:   | 1852 sq. ft. |
|---------------|--------------|
| Main Floor:   | 807 sq. ft   |
| Upper Floor:  | 1045 sq. ft. |
| Garage Floor: | 418 sq. ft   |

### Number of Rooms

| Bedrooms:   | 4 |
|-------------|---|
| Full Baths: | 2 |
| Half Baths: | 1 |