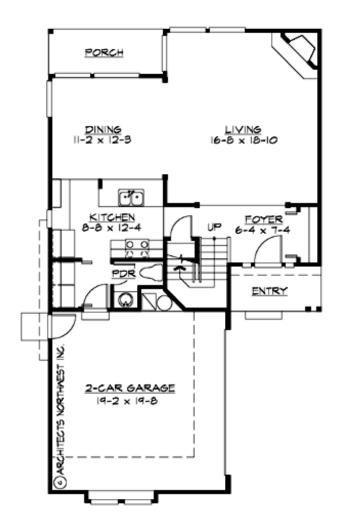

### **MAIN FLOOR**

## **PLAN DETAILS**

**Area Summary** 

Total Area: 1852 sq. ft.
Main Floor: 807 sq. ft.
Upper Floor: 1045 sq. ft.
Garage Floor: 418 sq. ft.

**General Information** 

 Stories:
 2

 Width:
 31'-0"

 Depth:
 52'-0"