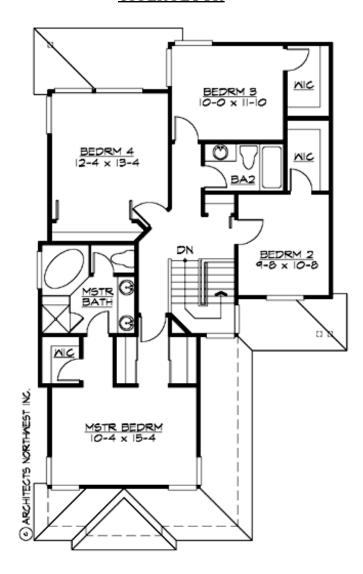

### **UPPER FLOOR**

## **PLAN DETAILS**

**Area Summary** 

Total Area: 1852 sq. ft.
Main Floor: 807 sq. ft.
Upper Floor: 1045 sq. ft.
Garage Floor: 418 sq. ft.

**General Information** 

 Stories:
 2

 Width:
 31'-0"

 Depth:
 52'-0"