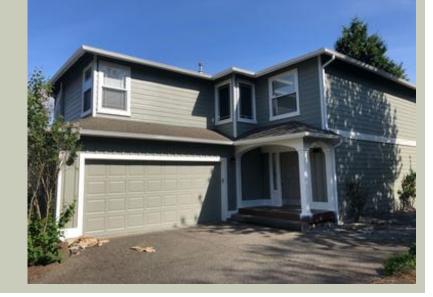

### **MAIN FLOOR**

## **PLAN DETAILS**

**Area Summary** 

Total Area: 1852 sq. ft.
Main Floor: 807 sq. ft.
Upper Floor: 1045 sq. ft.
Garage Floor: 418 sq. ft.

**General Information** 

 Stories:
 2

 Width:
 31'-0"

 Depth:
 52'-0"