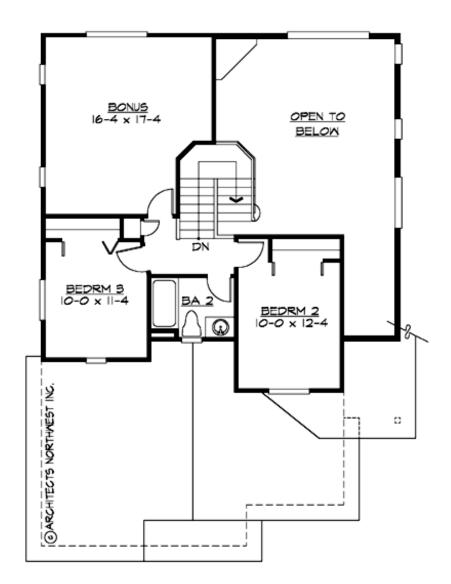

### **UPPER FLOOR**

COPYRIGHT NOTICE: It is illegal to build this plan without a legally obtained set of prints. It is illegal to copy or redraw these plans. Violation of U.S. Copyright Laws are punishable with fines up to \$150,000.

### Area Summary

| Total Area:   | 1871 sq. ft. |
|---------------|--------------|
| Main Floor:   | 1188 sq. ft. |
| Upper Floor:  | 683 sq. ft   |
| Garage Floor: | 400 sq. ft   |

## **Design Features**

- Bonus Space @ Upper Floor
- Laundry Room @ Main Floor
- Living & Family Room
- Master Bedroom @ Main Floor Rear
- Narrow Lot
- Small Plan