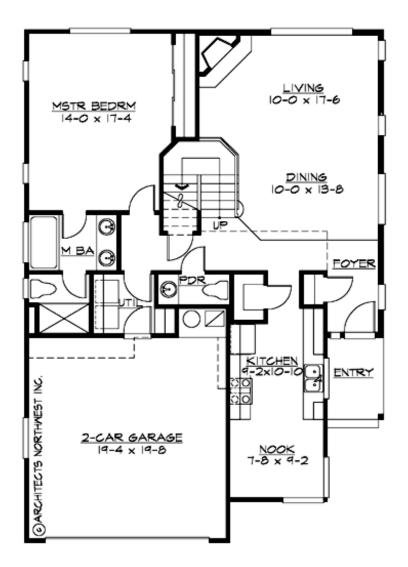

## MAIN FLOOR

COPYRIGHT NOTICE: It is illegal to build this plan without a legally obtained set of prints. It is illegal to copy or redraw these plans. Violation of U.S. Copyright Laws are punishable with fines up to \$150,000.

### Area Summary

| Total Area:   | 1871 sq. ft. |
|---------------|--------------|
| Main Floor:   | 1188 sq. ft. |
| Upper Floor:  | 683 sq. ft   |
| Garage Floor: | 400 sq. ft   |

## **Design Features**

- Bonus Space @ Upper Floor
- Laundry Room @ Main Floor
- Living & Family Room
- Master Bedroom @ Main Floor Rear
- Narrow Lot
- Small Plan