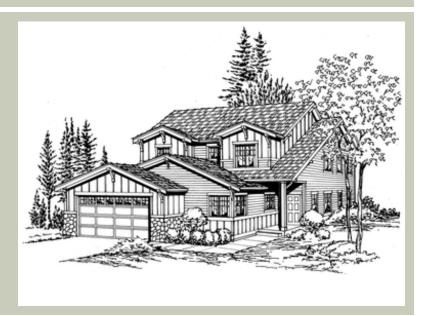

# **ROXBURY - PLAN M1871A2F-0**

# Architectural Style

Craftsman Farmhouse Northwest