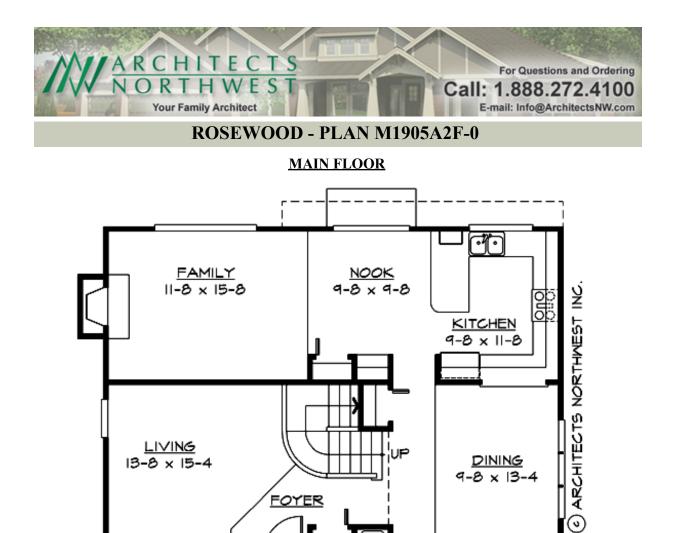

PDR

2-CAR GARAGE

ENTRY

**COPYRIGHT NOTICE:** It is illegal to build this plan without a legally obtained set of prints. It is illegal to copy or redraw these plans. Violation of U.S. Copyright Laws are punishable with fines up to \$150,000.



COPYRIGHT NOTICE: It is illegal to build this plan without a legally obtained set of prints. It is illegal to copy or redraw these plans. Violation of U.S. Copyright Laws are punishable with fines up to \$150,000.



## **ROSEWOOD - PLAN M1905A2F-0**

# PLAN DETAILS

## Area Summary

| Total Area:   | 1905 sq. ft. |
|---------------|--------------|
| Main Floor:   | 1000 sq. ft. |
| Upper Floor:  | 905 sq. ft.  |
| Garage Floor: | 436 sq. ft.  |

## **General Information**

| Stories: | 2      |
|----------|--------|
| Width:   | 36'-0" |
| Dept