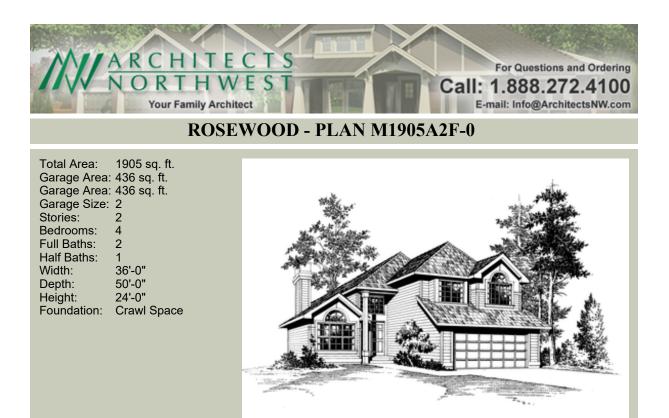

## **ROSEWOOD - PLAN M1905A2F-0**

## Area Summary

| Total Area:   | 1905 sq. ft. |
|---------------|--------------|
| Main Floor:   | 1000 sq. ft. |
| Upper Floor:  | 905 sq. ft.  |
| Garage Floor: | 436 sq. ft.  |

## **General Information**

| Stories: | 2      |
|----------|--------|
| Width:   | 36'-0" |
| Depth:   | 50'-0" |
| Height:  | 24'-0" |

### Number of Rooms

| Bedrooms:   | 4 |
|-------------|---|
| Full Baths: | 2 |
| Half Baths: | 1 |

#### <u>Garage</u>

| Garage Size:          | 2     |
|-----------------------|-------|
| Garage Door Location: | Front |

## **Foundation Type**

Crawl Space