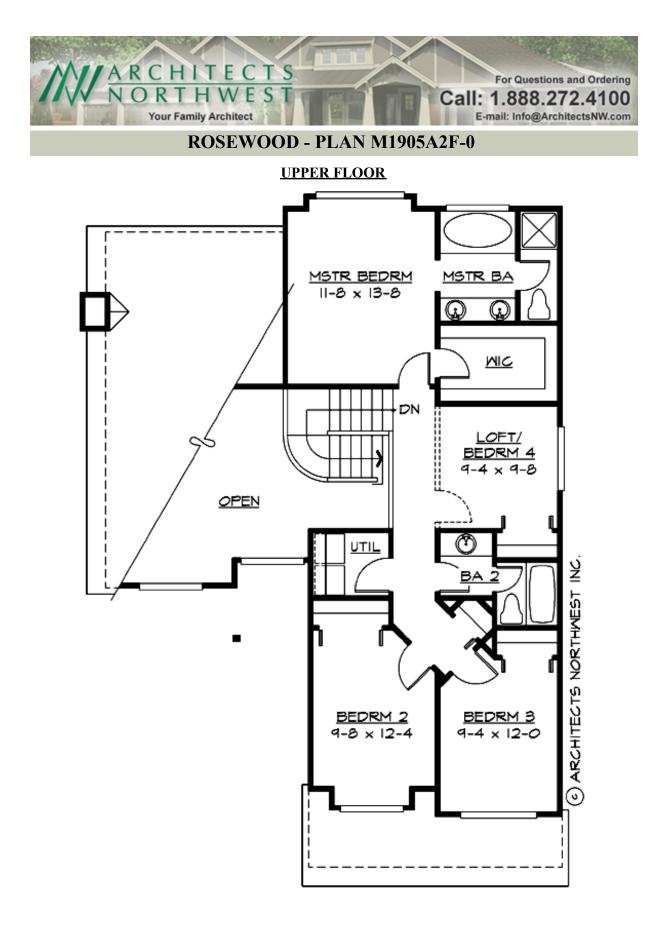

## **ROSEWOOD - PLAN M1905A2F-0**

### Number of Rooms

| Bedrooms:   | 4 |
|-------------|---|
| Full Baths: | 2 |
| Half Baths: | 1 |