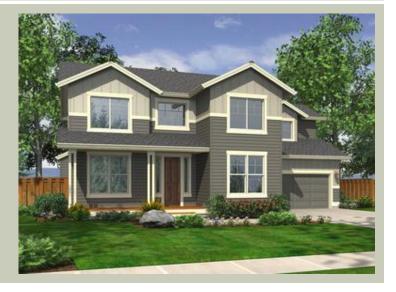

# LOWELL - PLAN M1974A2F-0

Total Area: 2096 sq. ft.
Garage Area: 440 sq. ft.
Garage Area: 440 sq. ft.
Garage Size: 2
Stories: 2

Garage Area: 440 so Garage Size: 2 Stories: 2 Bedrooms: 3 Full Baths: 2 Half Baths: 1 Width: 52'-0" Depth: 34'-0" Height: 24'-0"

## **Architectural Style**

Craftsman Farmhouse Northwest