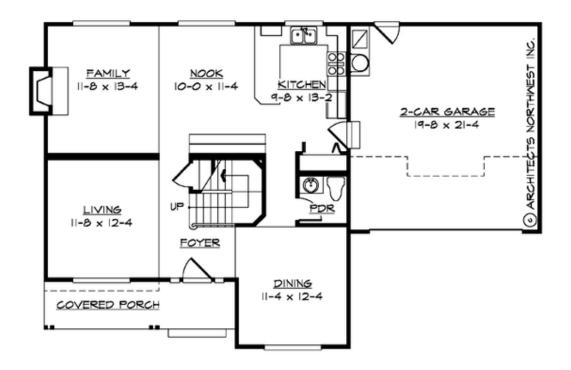

## **MAIN FLOOR**

#### **Area Summary**

Total Area: 2096 sq. ft.
Main Floor: 948 sq. ft.
Upper Floor: 1148 sq. ft.
Garage Floor: 440 sq. ft.