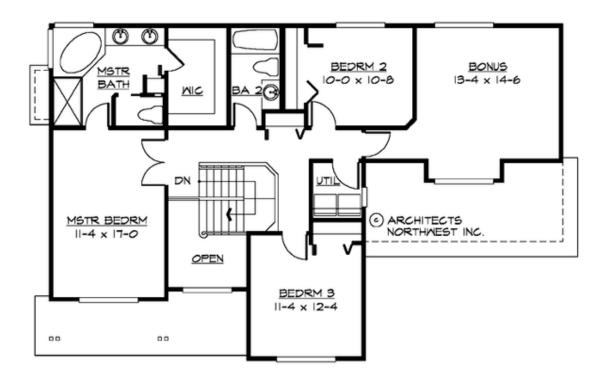

## **UPPER FLOOR**

#### **Area Summary**

Total Area: 2096 sq. ft.
Main Floor: 948 sq. ft.
Upper Floor: 1148 sq. ft.
Garage Floor: 440 sq. ft.