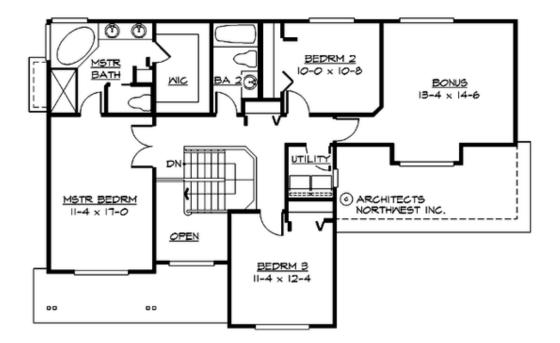

LOWELL LAKE - PLAN M1974B2F-0

UPPER FLOOR

COPYRIGHT NOTICE: It is illegal to build this plan without a legally obtained set of prints. It is illegal to copy or redraw these plans. Violation of U.S. Copyright Laws are punishable with fines up to \$150,000.

## Area Summary

| Total Area:   | 2096 sq. ft. |
|---------------|--------------|
| Main Floor:   | 948 sq. ft.  |
| Upper Floor:  | 1148 sq. ft. |
| Garage Floor: | 440 sq. ft.  |

### **Design Features**

- Bonus Space @ Upper Floor
- Front Porch
- Great Room
- Laundry Room @ Upper Floor
- Master Bedroom @ Upper Floor Front
- Small Plan
- View Lot Front