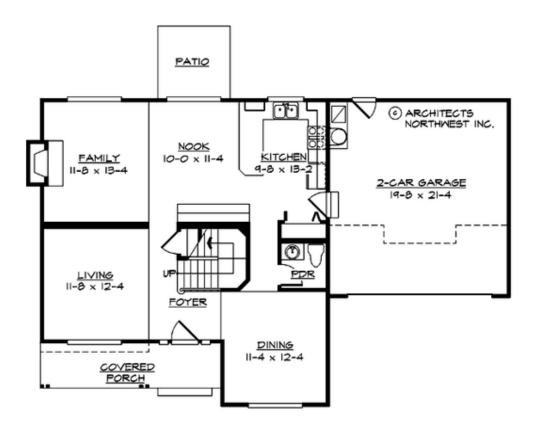

# LOWELL LAKE - PLAN M1974B2F-0

MAIN FLOOR

COPYRIGHT NOTICE: It is illegal to build this plan without a legally obtained set of prints. It is illegal to copy or redraw these plans. Violation of U.S. Copyright Laws are punishable with fines up to \$150,000.

## Area Summary

| Total Area:   | 2096 sq. ft. |
|---------------|--------------|
| Main Floor:   | 948 sq. ft.  |
| Upper Floor:  | 1148 sq. ft. |
| Garage Floor: | 440 sq. ft.  |

### **Design Features**

- Bonus Space @ Upper Floor
- Front Porch
- Great Room
- Laundry Room @ Upper Floor
- Master Bedroom @ Upper Floor Front
- Small Plan
- View Lot Front