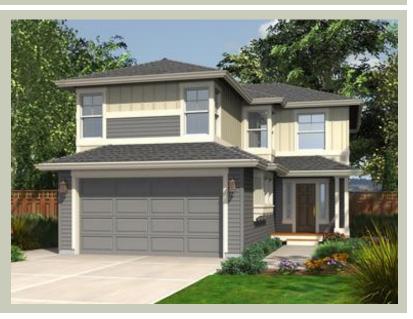

# Architectural Style

Craftsman Farmhouse Northwest

### **Design Features**

- Front Porch
- Great Room
- Laundry Room @ Main Floor
- Master Bedroom @ Upper Floor Front
- Narrow Lot
- Small Plan