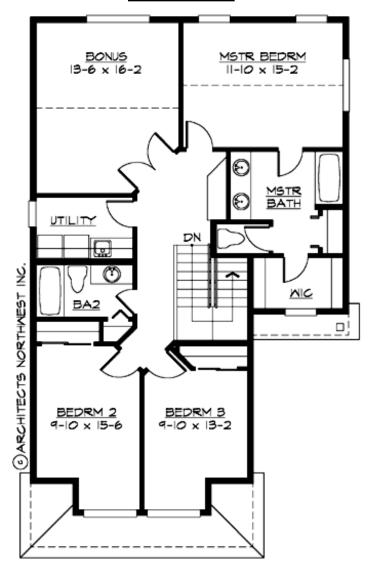

### **UPPER FLOOR**

### **Area Summary**

Total Area: 2021 sq. ft.

Main Floor: 862 sq. ft.

Upper Floor: 1159 sq. ft.

Garage Floor: 422 sq. ft.