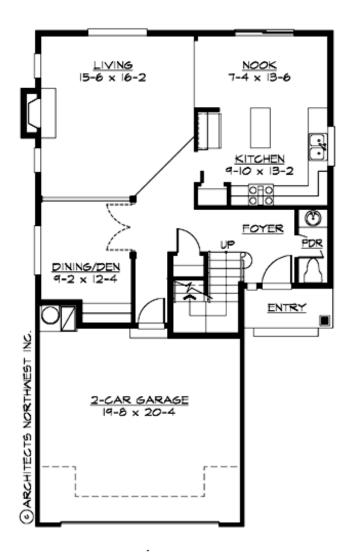

### **MAIN FLOOR**

### **Area Summary**

Total Area: 2021 sq. ft.

Main Floor: 862 sq. ft.

Upper Floor: 1159 sq. ft.

Garage Floor: 422 sq. ft.