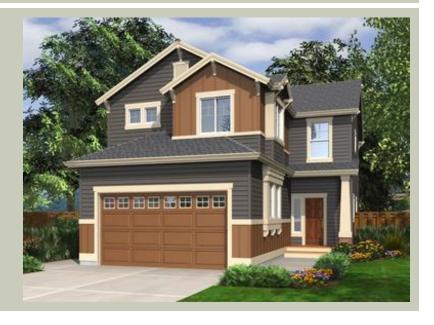

## **Architectural Style**

Craftsman Northwest Traditional

Total Area: 2021 sq. ft. Garage Area: 422 sq. ft. Garage Area: 422 sq. ft.

Garage Area: 422 sq. ft.
Garage Size: 2
Stories: 2
Bedrooms: 3
Full Baths: 2
Half Baths: 1
Width: 30'-0"
Depth: 50'-0"
Height: 24'-6"