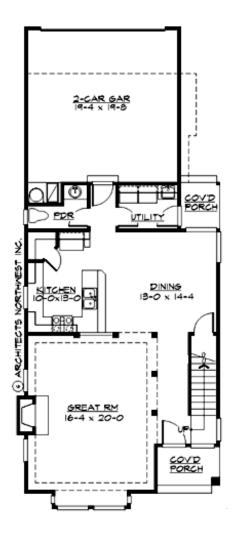

#### **MAIN FLOOR**

### **PLAN DETAILS**

**Area Summary** 

Total Area: 2110 sq. ft.

Main Floor: 930 sq. ft.

Upper Floor: 1180 sq. ft.

Garage Floor: 412 sq. ft.

**General Information** 

 Stories:
 2

Trusses

Floor Load

Live (lbs): 40 PSF Dead (lbs): 10 PSF

**Roof Load** 

Live (lbs): 25 PSF Dead (lbs): 15 PSF Wind: 85 MPH

**Design Features** 

- Front Porch
- Great Room
- Laundry Room @ Main Floor
- Master Bedroom @ Upper Floor Front
- Narrow Lot