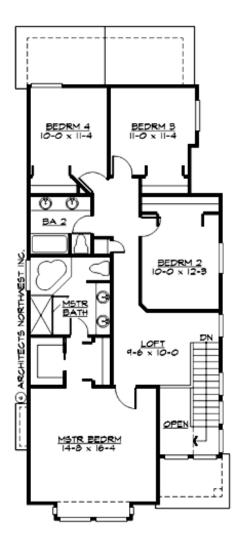

### **UPPER FLOOR**

### **PLAN DETAILS**

**Area Summary** 

Total Area: 2110 sq. ft.

Main Floor: 930 sq. ft.

Upper Floor: 1180 sq. ft.

Garage Floor: 412 sq. ft.

**General Information** 

 Stories:
 2