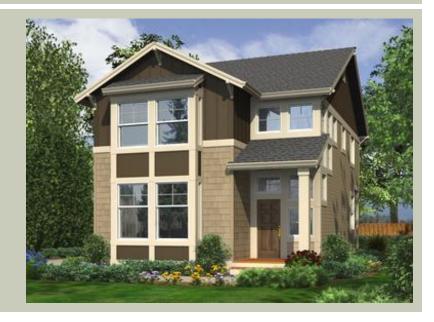

Total Area: 2110 sq. ft. Garage Area: 412 sq. ft. Garage Area: 412 sq. ft.

Garage Area: 412 sq. ft.
Garage Size: 2
Stories: 2
Bedrooms: 4
Full Baths: 2
Half Baths: 1
Width: 25'-0"
Depth: 60'-0"
Height: 27'-0"

### **PLAN DETAILS**

**Area Summary** 

Total Area: 2110 sq. ft.

Main Floor: 930 sq. ft.

Upper Floor: 1180 sq. ft.

Garage Floor: 412 sq. ft.

**General Information** 

 Stories:
 2

 Width:
 25'-0"

 Depth:
 60'-0"

 Height:
 27'-0"

**Architectural Style** 

Craftsman Northwest Shotgun

**Number of Rooms** 

Bedrooms: 4
Full Baths: 2
Half Baths: 1

**Garage** 