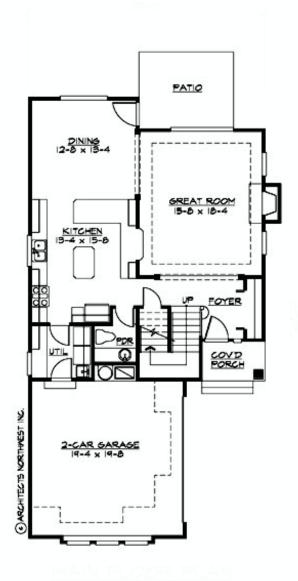

### **MAIN FLOOR**

## **PLAN DETAILS**

**Area Summary** 

Total Area: 2127 sq. ft.
Main Floor: 965 sq. ft.
Upper Floor: 1162 sq. ft.
Garage Floor: 411 sq. ft.

**General Information** 

 Stories:
 2

 Width:
 30'-0"

 Depth:
 56'-0"

• Master Bedroom @ Main Floor Rear

• Narrow Lot