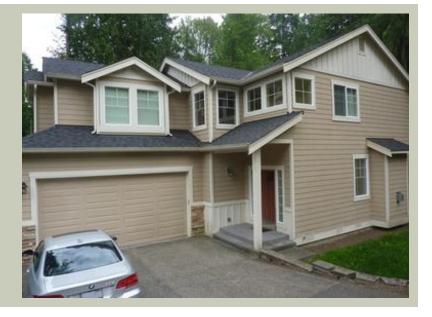

Total Area: 2127 sq. ft. Garage Area: 411 sq. ft. Garage Area: 411 sq. ft. Garage Size: 2 Stories: 2

Garage Size: 2
Stories: 2
Bedrooms: 3
Full Baths: 2
Half Baths: 1
Width: 30'-0"
Depth: 56'-0"
Height: 25'-0"

## **PLAN DETAILS**

**Area Summary** 

Total Area: 2127 sq. ft.
Main Floor: 965 sq. ft.
Upper Floor: 1162 sq. ft.
Garage Floor: 411 sq. ft.

**General Information** 

 Stories:
 2

 Width:
 30'-0"

 Depth:
 56'-0"

 Height:
 25'-0"

**Architectural Style** 

Craftsman Farmhouse Northwest

**Number of Rooms** 

Bedrooms: 3
Full Baths: 2
Half Baths: 1

**Garage** 

Garage Size: 2
Garage Door Location: Side

**Roof Pitches** 