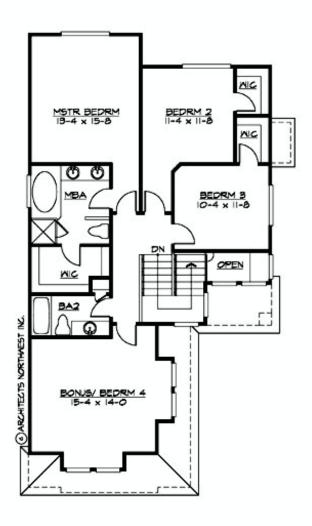

#### **UPPER FLOOR**

UPPER FLOOR PLAN

## **PLAN DETAILS**

**Area Summary** 

Total Area: 2127 sq. ft.
Main Floor: 965 sq. ft.
Upper Floor: 1162 sq. ft.
Garage Floor: 411 sq. ft.

**General Information** 

 Stories:
 2

 Width:
 30'-0"

 Depth:
 56'-0"

• Master Bedroom @ Main Floor Rear

• Narrow Lot