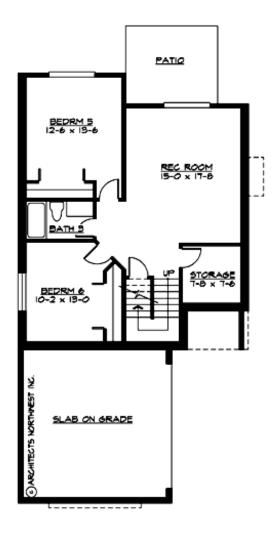

#### LOWER FLOOR

## Area Summary

| Total Area:   | 3103 sq. ft. |
|---------------|--------------|
| Main Floor:   | 965 sq. ft.  |
| Upper Floor:  | 1162 sq. ft. |
| Lower Floor:  | 976 sq. ft.  |
| Garage Floor: | 411 sq. ft.  |