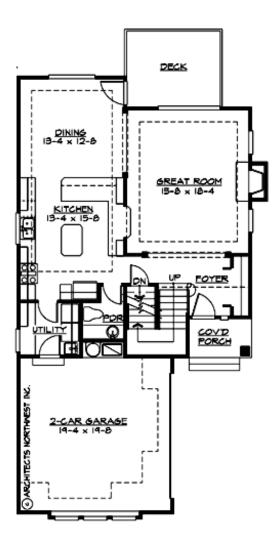

#### MAIN FLOOR

**UPPER FLOOR** 

## Area Summary

| Total Area:   | 3103 sq. ft. |
|---------------|--------------|
| Main Floor:   | 965 sq. ft.  |
| Upper Floor:  | 1162 sq. ft. |
| Lower Floor:  | 976 sq. ft.  |
| Garage Floor: | 411 sq. ft.  |