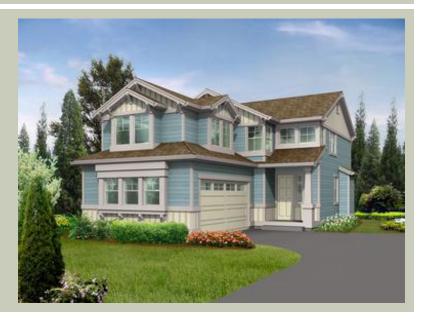

Total Area: 3103 sq. ft. Garage Area: 411 sq. ft. Garage Area: 411 sq. ft. Garage Size: 2 Stories: 3 3 5 Bedrooms: Full Baths: 3 Half Baths: 1 30'-0" Width: 56'-0" Depth: Height: 25'-0" Foundation: Daylight Basement





#### MAIN FLOOR





**UPPER FLOOR** 





#### LOWER FLOOR





## PLAN DETAILS

## Area Summary

| Total Area:   | 3103 sq. ft. |
|---------------|--------------|
| Main Floor:   | 965 sq. ft.  |
| Upper Floor:  | 1162 sq. ft. |
| Lower Floor:  | 976 sq. ft.  |
| Garage Floor: | 411 sq. ft.  |

## **General Information**

| Stories: | 3      |
|----------|--------|
| Width:   | 30'-0" |
| Depth:   | 56'-0" |
| Height:  | 25'-0" |

## **Architectural Style**

Craftsman Farmhouse Northwest

#### Number of Rooms

| Bedrooms:   | 5 |
|-------------|---|
| Full Baths: | 3 |
| Half Baths: | 1 |

## **Garage**

| Garage Size:          | 2    |
|-----------------------|------|
| Garage Door Location: | Side |

## **Roof Pitches**

Primary: 6:12

#### Wall Heights

| Main:      | 9'-0" |
|---