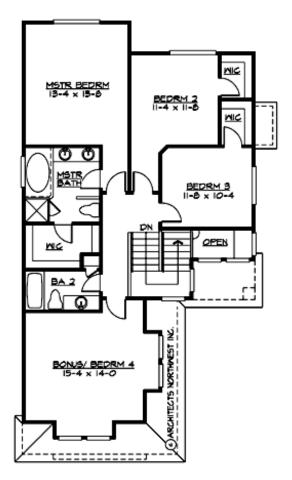

#### MAIN FLOOR

**UPPER FLOOR** 

## Area Summary

| Total Area:   | 3103 sq. ft. |
|---------------|--------------|
| Main Floor:   | 965 sq. ft.  |
| Upper Floor:  | 1162 sq. ft. |
| Lower Floor:  | 976 sq. ft.  |
| Garage Floor: | 411 sq. ft.  |