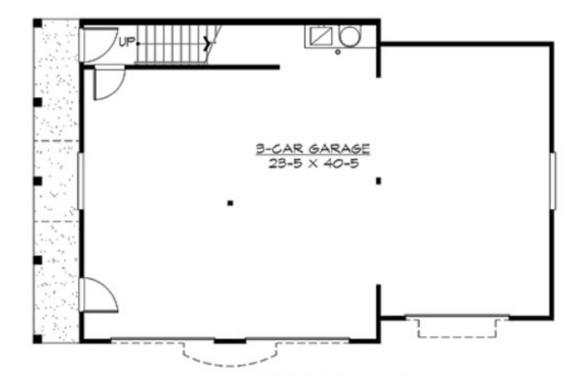

Total Area:1035 sq. ft.Garage Area:1019 sq. ft.Garage Area:1019 sq. ft.Garage Size:3Stories:2Bedrooms:2Full Baths:1Width:45'-0"Depth:28'-0"Height:27'-0"Foundation:Slab On Grade

MAIN FLOOR

COPYRIGHT NOTICE: It is illegal to build this plan without a legally obtained set of prints. It is illegal to copy or redraw these plans. Violation of U.S. Copyright Laws are punishable with fines up to \$150,000.

### <u>Garage</u>

| Garage Size:          | 3     |
|-----------------------|-------|
| Garage Door Location: | Front |