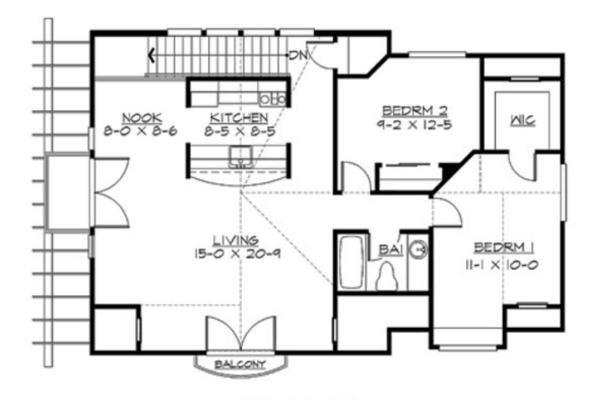

### **UPPER FLOOR**

COPYRIGHT NOTICE: It is illegal to build this plan without a legally obtained set of prints. It is illegal to copy or redraw these plans. Violation of U.S. Copyright Laws are punishable with fines up to \$150,000.

#### Number of Rooms

| Bedrooms:   | 2 |
|-------------|---|
| Full Baths: | 1 |