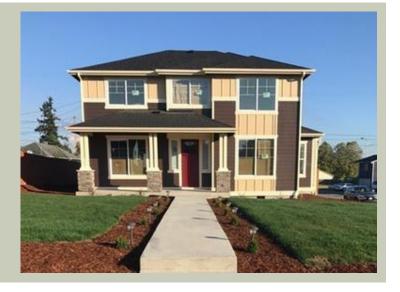

# MERTONA - PLAN M2191B2R-0

Total Area: 2191 sq. ft.
Garage Area: 468 sq. ft.
Garage Area: 468 sq. ft.
Garage Size: 2
Stories: 2

Garage Size: 2
Stories: 2
Bedrooms: 4
Full Baths: 2
Half Baths: 1
Width: 40'-0"
Depth: 60'-0"
Height: 24'-6"

# **Architectural Style**

Craftsman Farmhouse Northwest

### **Design Features**

- Front Porch
- Laundry Room @ Main Floor
- Living & Family Room
- Master Bedroom @ Upper Floor Rear
- Narrow Lot