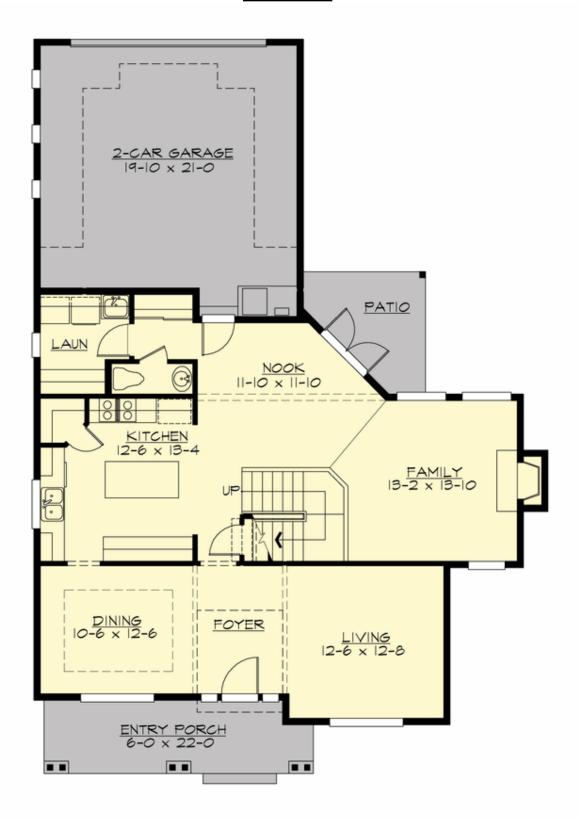

### **MAIN FLOOR**

For Questions and Ordering

Call: 1.888.272.4100

E-mail: Info@ArchitectsNW.com

# **Area Summary**

Total Area: 2191 sq. ft.
Main Floor: 1150 sq. ft.
Upper Floor: 1041 sq. ft.
Garage Floor: 468 sq. ft.

### **Design Features**

- Front Porch
- Laundry Room @ Main Floor
- Living & Family Room
- Master Bedroom @ Upper Floor Rear
- Narrow Lot