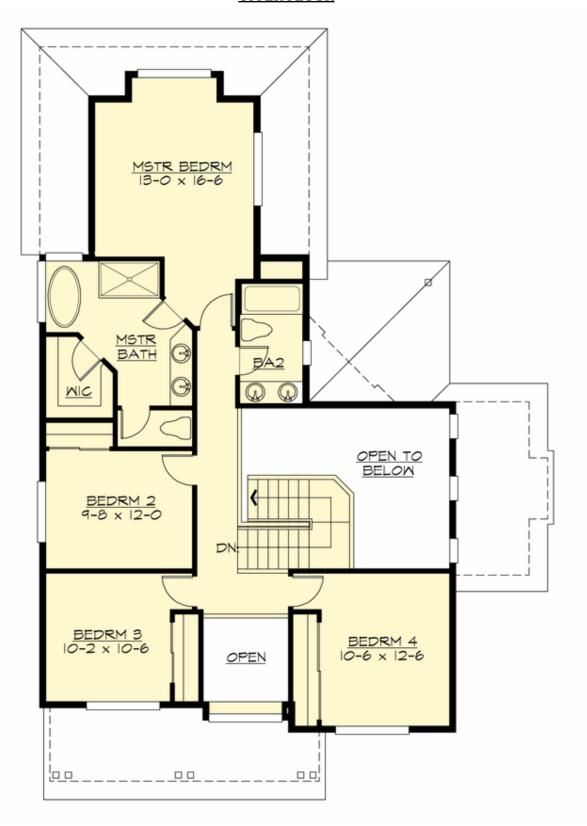

### **UPPER FLOOR**

**COPYRIGHT NOTICE:** It is illegal to build this plan without a legally obtained set of prints. It is illegal to copy or redraw these plans. Violation of U.S. Copyright Laws are punishable with fines up to \$150,000.

# **Area Summary**

Total Area: 2191 sq. ft.
Main Floor: 1150 sq. ft.
Upper Floor: 1041 sq. ft.
Garage Floor: 468 sq. ft.

# **Number of Rooms**

Bedrooms: 4
Full Baths: 2
Half Baths: 1

### **Design Features**

- Front Porch
- Laundry Room @ Main Floor
- Living & Family Room
- Master Bedroom @ Upper Floor Rear
- Narrow Lot