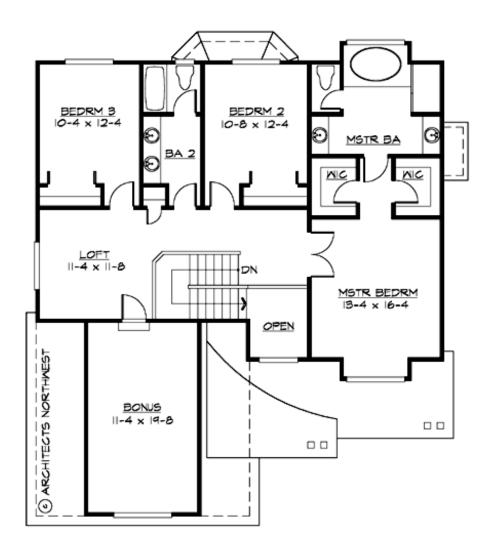

#### **UPPER FLOOR**

COPYRIGHT NOTICE: It is illegal to build this plan without a legally obtained set of prints. It is illegal to copy or redraw these plans. Violation of U.S. Copyright Laws are punishable with fines up to \$150,000.

## Area Summary

| Total Area:   | 2440 sq. ft. |
|---------------|--------------|
| Main Floor:   | 1081 sq. ft. |
| Upper Floor:  | 1359 sq. ft. |
| Garage Floor: | 591 sq. ft.  |

# **Design Features**

- Bonus Space @ Upper Floor
- Den/Office
- Front Porch
- Great Room
- Laundry Room @ Main Floor
- Master Bedroom @ Upper Floor Front
- Narrow Lot
- Small Plan

COPYRIGHT NOTICE: It is illegal to build this plan without a legally obtained set of prints. It is illegal to copy or redraw these plans. Violation of U.S. Copyright Laws are punishable with fines up to \$150,000.