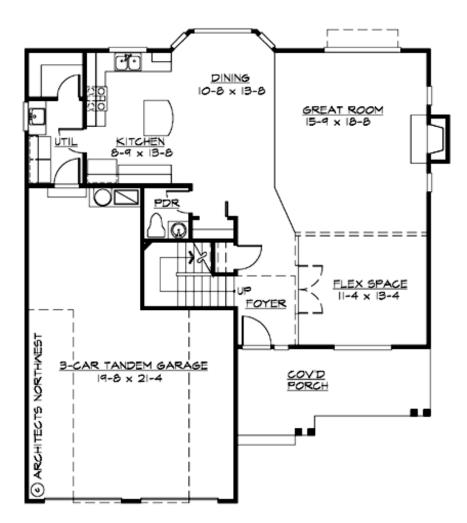

# STEVENS - PLAN M2201A3FT-0

MAIN FLOOR

COPYRIGHT NOTICE: It is illegal to build this plan without a legally obtained set of prints. It is illegal to copy or redraw these plans. Violation of U.S. Copyright Laws are punishable with fines up to \$150,000.

## Area Summary

| Total Area:   | 2440 sq. ft. |
|---------------|--------------|
| Main Floor:   | 1081 sq. ft. |
| Upper Floor:  | 1359 sq. ft. |
| Garage Floor: | 591 sq. ft.  |

# **Design Features**

- Bonus Space @ Upper Floor
- Den/Office
- Front Porch
- Great Room
- Laundry Room @ Main Floor
- Master Bedroom @ Upper Floor Front
- Narrow Lot
- Small Plan

COPYRIGHT NOTICE: It is illegal to build this plan without a legally obtained set of prints. It is illegal to copy or redraw these plans. Violation of U.S. Copyright Laws are punishable with fines up to \$150,000.