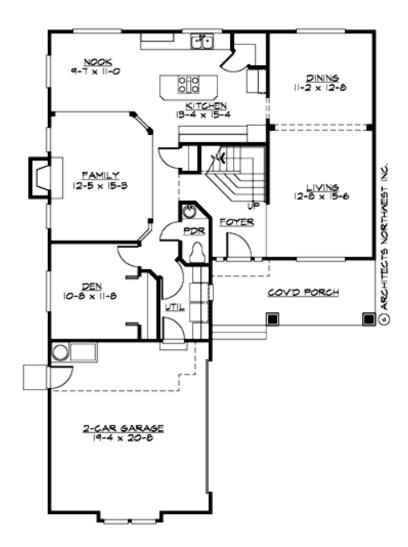

### **MAIN FLOOR**

### **PLAN DETAILS**

**Area Summary** 

Total Area: 2222 sq. ft.

Main Floor: 1320 sq. ft.

Upper Floor: 902 sq. ft.

Garage Floor: 420 sq. ft.

**General Information** 

 Stories:
 2

• Laundry Room @ Main Floor

• Living & Family Room

• Master Bedroom @ Upper Floor Rear

• Narrow Lot