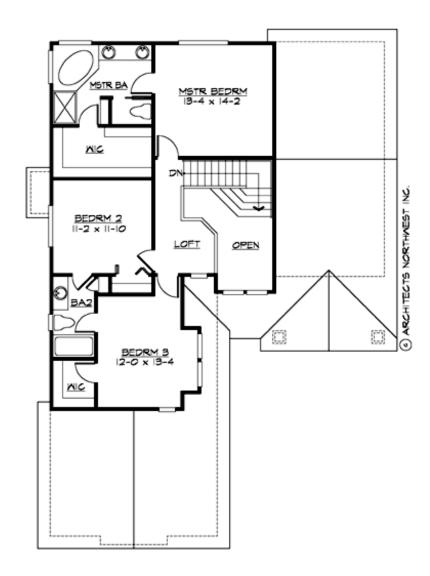

### **UPPER FLOOR**

### **PLAN DETAILS**

**Area Summary** 

Total Area: 2222 sq. ft.

Main Floor: 1320 sq. ft.

Upper Floor: 902 sq. ft.

Garage Floor: 420 sq. ft.

**General Information** 

 Stories:
 2

• Laundry Room @ Main Floor

• Living & Family Room

• Master Bedroom @ Upper Floor Rear

• Narrow Lot