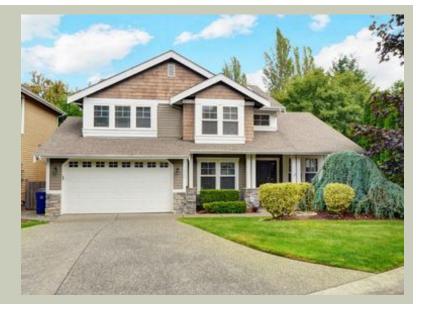

Total Area: 3577 sq. ft. Garage Area: 487 sq. ft. Garage Area: 487 sq. ft.

Garage Size: 2
Stories: 3
Bedrooms: 3
Full Baths: 2
Half Baths: 1
Width: 50'-0"
Depth: 41'-0"
Height: 25'-0"

Foundation: Daylight Basement



### **MAIN FLOOR**





### **UPPER FLOOR**





### **LOWER FLOOR**



## **PLAN DETAILS**

# **Area Summary**

Total Area: 3577 sq. ft.
Main Floor: 1240 sq. ft.
Upper Floor: 1152 sq. ft.
Lower Floor: 1185 sq. ft.
Garage Floor: 487 sq. ft.

#### **General Information**

 Stories:
 3

 Width:
 50'-0"

 Depth:
 41'-0"

 Height:
 25'-0"

## **Architectural Style**

Craftsman Farmhouse Northwest

#### **Number of Rooms**

Bedrooms: 3
Full Baths: 2
Half Baths: 1

### Garage

Garage Size: 2
Garage Door Location: Front

#### **Roof Pitches**

Primary: 6:12

### Wall Heights

Main: 8'-0"
Upper: 8'-0"
3rd Floor: 0'-0"
Lower: 9'-0"

### **Foundation Type**

Daylight Basement

### **Roof Framing**

Trusses

#### Floor Load

Live (lbs): 40 PSF Dead (lbs): 10 PSF

#### **Roof Load**

Live (lbs): 25