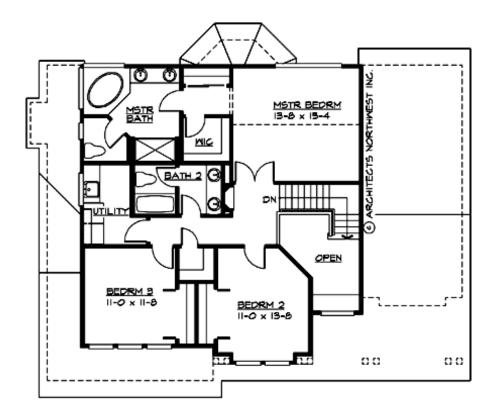

### **UPPER FLOOR**

# **Area Summary**

Total Area: 3577 sq. ft.
Main Floor: 1240 sq. ft.
Upper Floor: 1152 sq. ft.
Lower Floor: 1185 sq. ft.
Garage Floor: 487 sq. ft.