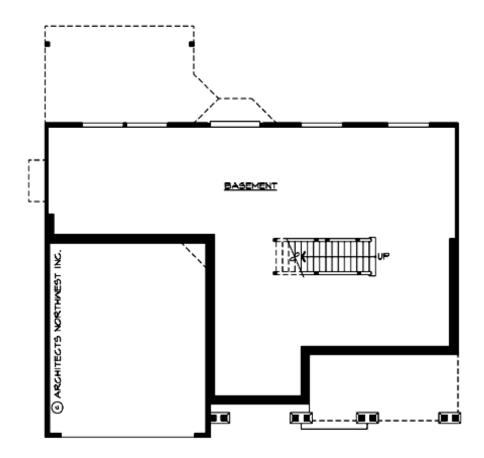

### **LOWER FLOOR**

# **Area Summary**

Total Area: 3577 sq. ft.
Main Floor: 1240 sq. ft.
Upper Floor: 1152 sq. ft.
Lower Floor: 1185 sq. ft.
Garage Floor: 487 sq. ft.