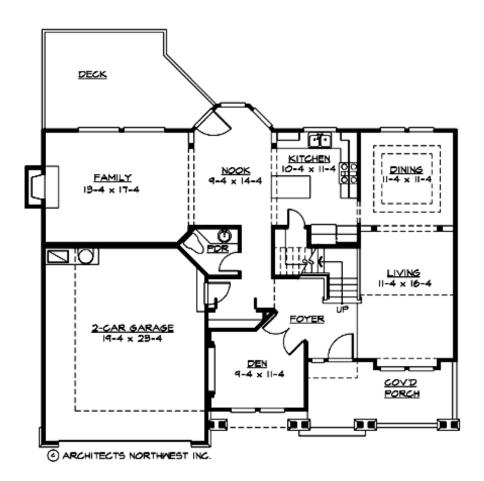

### **MAIN FLOOR**

# **Area Summary**

Total Area: 3577 sq. ft.
Main Floor: 1240 sq. ft.
Upper Floor: 1152 sq. ft.
Lower Floor: 1185 sq. ft.
Garage Floor: 487 sq. ft.