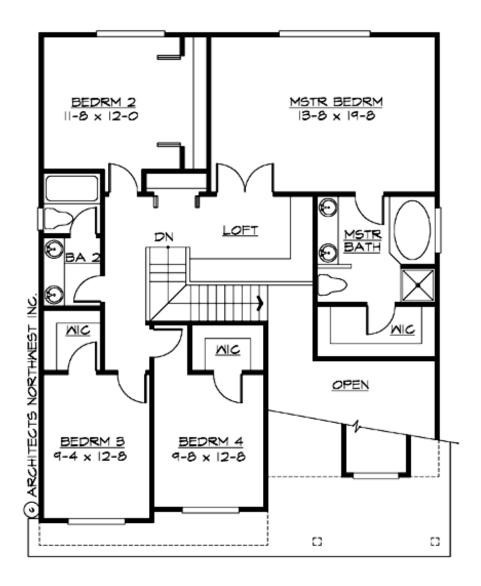

#### **UPPER FLOOR**

# **PLAN DETAILS**

**Area Summary** 

Total Area: 2294 sq. ft.

Main Floor: 1080 sq. ft.

Upper Floor: 1214 sq. ft.

Garage Floor: 406 sq. ft.

**General Information** 

 Stories:
 2

### **Design Features**

- Front Porch
- Laundry Room @ Main Floor
- Living & Family Room
- Master Bedroom @ Upper Floor Rear
- Narrow Lot
- Small Plan