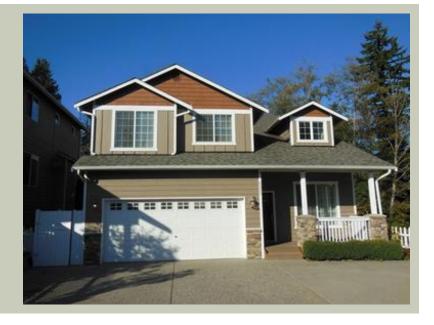

Total Area: 2294 sq. ft. Garage Area: 406 sq. ft. Garage Area: 406 sq. ft.

Garage Size: 2
Stories: 2
Bedrooms: 4
Full Baths: 2
Half Baths: 1
Width: 35'-0"
Depth: 45'-0"
Height: 25'-6"

Foundation: Crawl Space

# **PLAN DETAILS**

**Area Summary** 

Total Area: 2294 sq. ft.

Main Floor: 1080 sq. ft.

Upper Floor: 1214 sq. ft.

Garage Floor: 406 sq. ft.

**General Information** 

 Stories:
 2

 Width:
 35'-0"

 Depth:
 45'-0"

 Height:
 25'-6"

**Architectural Style** 

Craftsman Farmhouse Northwest

**Number of Rooms** 

Bedrooms: 4 Full Baths: 2 Half Baths: 1

**Garage** 

Garage Size: 2
Garage Door Location: Front

**Roof Pitches** 

Primary: 6:12

**Wall Heights** 

Main: 9'-0"
Upper: 8'-0"
3rd Floor: 0'-0"
Lower: 0'-0"

**Foundation Type** 

Crawl Space

**Roof Framing** 

### **Design Features**

- Front Porch
- Laundry Room @ Main Floor
- Living & Family Room
- Master Bedroom @ Upper Floor Rear
- Narrow Lot
- Small Plan