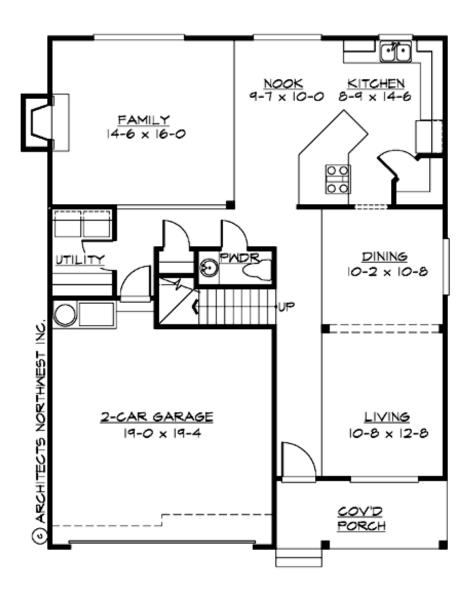

#### **MAIN FLOOR**

# **PLAN DETAILS**

**Area Summary** 

Total Area: 2294 sq. ft.

Main Floor: 1080 sq. ft.

Upper Floor: 1214 sq. ft.

Garage Floor: 406 sq. ft.

**General Information** 

 Stories:
 2

### **Design Features**

- Front Porch
- Laundry Room @ Main Floor
- Living & Family Room
- Master Bedroom @ Upper Floor Rear
- Narrow Lot
- Small Plan