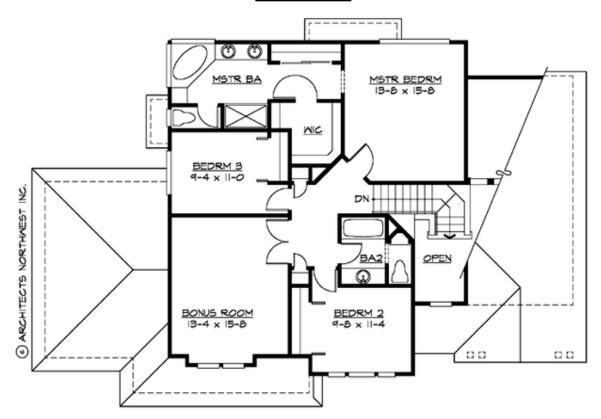

## **UPPER FLOOR**

### **Area Summary**

Total Area: 2330 sq. ft.
Main Floor: 1195 sq. ft.
Upper Floor: 1135 sq. ft.
Garage Floor: 634 sq. ft.

#### **Design Features**

- Bonus Space @ Upper Floor
- Den/Office
- Front Porch
- Laundry Room @ Main Floor
- Living & Family Room
- Master Bedroom @ Upper Floor Rear
- Small Plan
- View Lot Rear