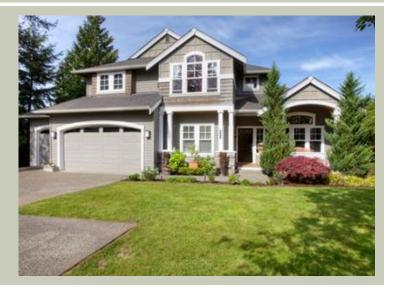

Total Area: 2330 sq. ft.
Garage Area: 634 sq. ft.
Garage Area: 634 sq. ft.
Garage Size: 3
Stories: 2

Bedrooms: Full Baths: Half Baths: Width: 60'-0" Depth: 42'-0" 27'-6" Height: Foundation: Crawl Space



### **MAIN FLOOR**



## **UPPER FLOOR**



### **PLAN DETAILS**

### **Area Summary**

Total Area: 2330 sq. ft.
Main Floor: 1195 sq. ft.
Upper Floor: 1135 sq. ft.
Garage Floor: 634 sq. ft.

### **General Information**

 Stories:
 2

 Width:
 60'-0"

 Depth:
 42'-0"

 Height:
 27'-6"

## **Architectural Style**

Northwest Shingle Traditional

#### **Number of Rooms**

Bedrooms: 3
Full Baths: 2
Half Baths: 1

#### Garage

Garage Size: 3
Garage Door Location: Front

#### **Roof Pitches**

Primary: 8:12

#### Wall Heights

Main: 8'-0"
Upper: 8'-0"
3rd Floor: 0'-0"
Lower: 0'-0"

## **Foundation Type**

Crawl Space

## **Roof Framing**

Combination

### Floor Load

Live (lbs): 40 PSF Dead (lbs): 10 PSF

#### **Roof Load**

Live (lbs): 25 PSF Dead (lbs): 15 PSF Wind: 85 MPH

#### **Design Feat