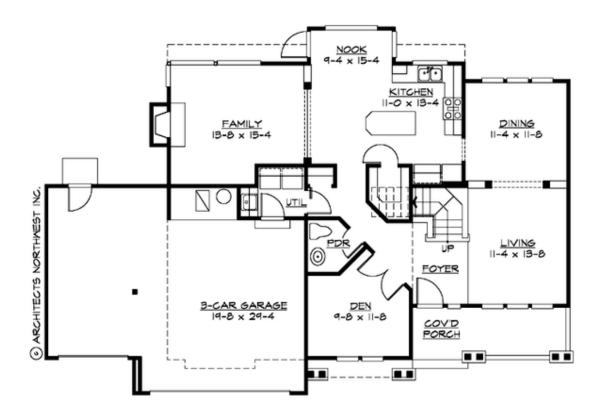

### **MAIN FLOOR**

### **Area Summary**

Total Area: 2330 sq. ft.
Main Floor: 1195 sq. ft.
Upper Floor: 1135 sq. ft.
Garage Floor: 634 sq. ft.

#### **Design Features**

- Bonus Space @ Upper Floor
- Den/Office
- Front Porch
- Laundry Room @ Main Floor
- Living & Family Room
- Master Bedroom @ Upper Floor Rear
- Small Plan
- View Lot Rear