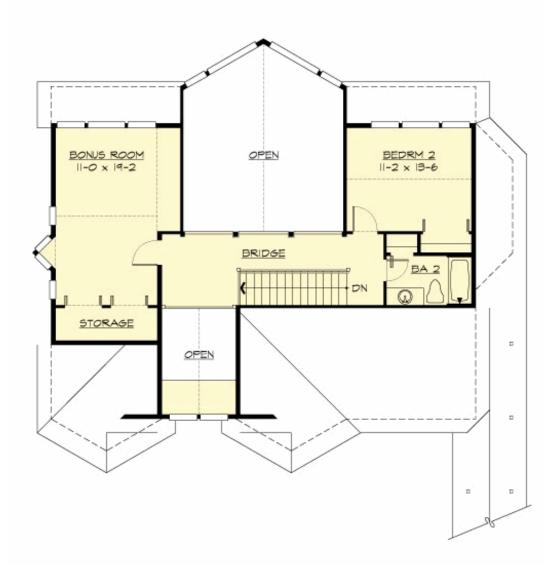

#### **UPPER FLOOR**

#### **Area Summary**

Total Area: 2375 sq. ft.

Main Floor: 1715 sq. ft.

Upper Floor: 660 sq. ft.

Garage Floor: 660 sq. ft.