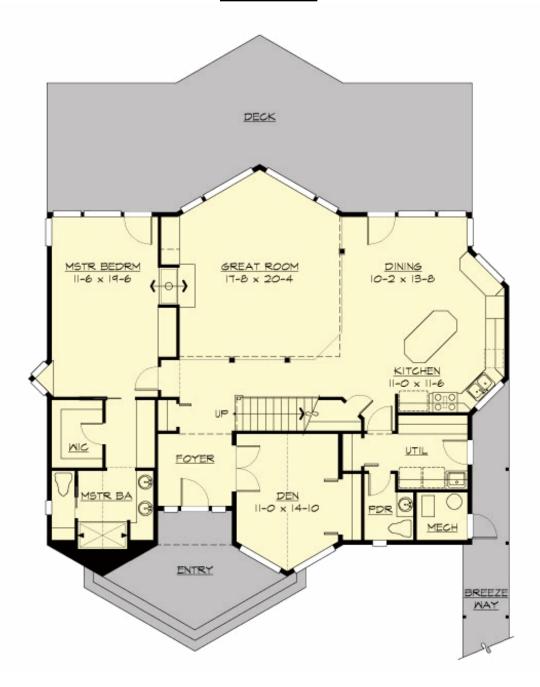

### **MAIN FLOOR**

#### **Area Summary**

Total Area: 2375 sq. ft.

Main Floor: 1715 sq. ft.

Upper Floor: 660 sq. ft.

Garage Floor: 660 sq. ft.

#### **Design Features**

- Den/Office
- Great Room
- Laundry Room @ Main Floor
- Master Bedroom @ Main Floor Rear
- Vacation Plan