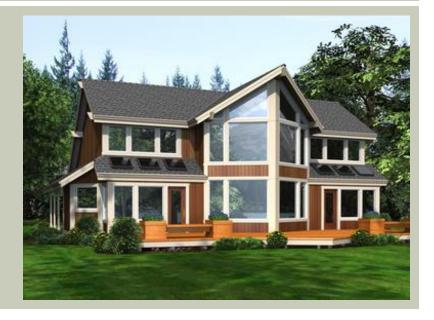

Total Area: 2375 sq. ft. Garage Area: 660 sq. ft. Garage Area: 660 sq. ft.

Garage Area: 660 sq. ft.
Garage Size: 2
Stories: 2
Bedrooms: 3
Full Baths: 2
Half Baths: 1
Width: 52'-0"
Depth: 45'-0"
Height: 24'-0"

Foundation: Crawl Space



### **MAIN FLOOR**



#### **UPPER FLOOR**



# **PLAN DETAILS**

#### **Area Summary**

Total Area: 2375 sq. ft.

Main Floor: 1715 sq. ft.

Upper Floor: 660 sq. ft.

Garage Floor: 660 sq. ft.

#### **General Information**

 Stories:
 2

 Width:
 52'-0"

 Depth:
 45'-0"

 Height:
 24'-0"

### **Architectural Style**

Alpine Cottage Mountain

### **Number of Rooms**

Bedrooms: 3
Full Baths: 2
Half Baths: 1

#### **Garage**

Garage Size: 2
Garage Door Location: Front
Garage Type: Detached

#### **Roof Pitches**

Primary: 8:12

# **Wall Heights**

Main: 8'-0"
Upper: 8'-0"
3rd Floor: 0'-0"
Lower: 0'-0"

#### **Foundation Type**

Crawl Space

### **Roof Framing**

Combination

#### Floor Load

Live (lbs): 40 PSF Dead (lbs): 10 PSF

#### **Roof Load**

Live (lbs): 25 PSF Dead (lbs): 15 PSF Win