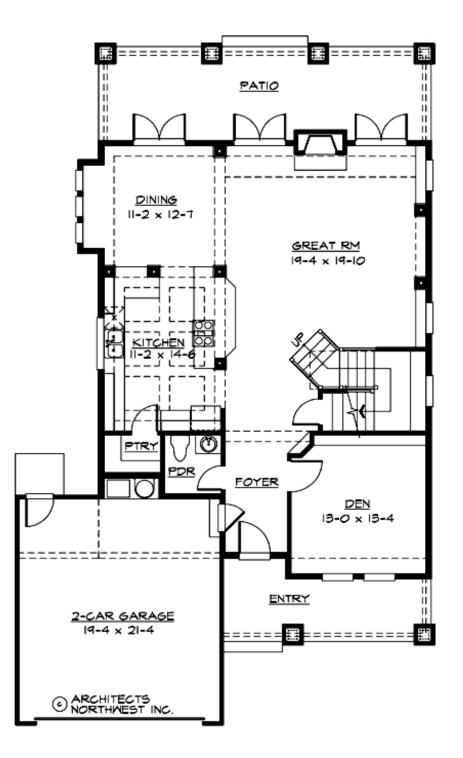

Total Area:2377 sq. ft.Garage Area:434 sq. ft.Garage Area:434 sq. ft.Garage Size:2Stories:2Bedrooms:3Full Baths:2Half Baths:1Width:40'-0"Depth:65'-0"Height:27'-0"Foundation:Crawl Space

MAIN FLOOR

COPYRIGHT NOTICE: It is illegal to build this plan without a legally obtained set of prints. It is illegal to copy or redraw these plans. Violation of U.S. Copyright Laws are punishable with fines up to \$150,000.

### Area Summary

| Total Area:   | 2377 sq. ft. |
|---------------|--------------|
| Main Floor:   | 1260 sq. ft. |
| Upper Floor:  | 1117 sq. ft. |
| Garage Floor: | 434 sq. ft   |

#### Number of Rooms

| Bedrooms:   | 3 |
|-------------|---|
| Full Baths: | 2 |
| Half Baths: | 1 |

#### **Garage**

| Garage Size:          | 2     |
|-----------------------|-------|
| Garage Door Location: | Front |

### **Design Features**

- Den/Office
- Front Porch
- Great Room
- Laundry Room @ Upper Floor
- Master Bedroom @ Upper Floor Rear
- Narrow Lot
- Small Plan