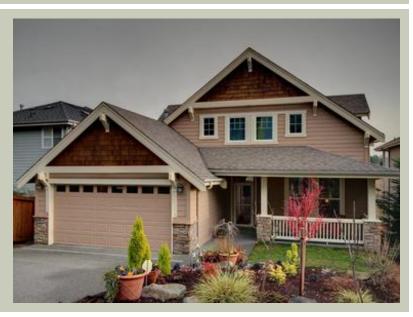

Total Area:2377 sq. ft.Garage Area:434 sq. ft.Garage Area:434 sq. ft.Garage Size:2Stories:2Bedrooms:3Full Baths:2Half Baths:1Width:40'-0"Depth:65'-0"Height:27'-0"Foundation:Crawl Space





MAIN FLOOR



COPYRIGHT NOTICE: It is illegal to build this plan without a legally obtained set of prints. It is illegal to copy or redraw these plans. Violation of U.S. Copyright Laws are punishable with fines up to \$150,000.



#### **UPPER FLOOR**



COPYRIGHT NOTICE: It is illegal to build this plan without a legally obtained set of prints. It is illegal to copy or redraw these plans. Violation of U.S. Copyright Laws are punishable with fines up to \$150,000.



### PLAN DETAILS

### Area Summary

| Total Area:   | 2377 sq. ft. |
|---------------|--------------|
| Main Floor:   | 1260 sq. ft. |
| Upper Floor:  | 1117 sq. ft. |
| Garage Floor: | 434 sq. ft   |

#### **General Information**

| Stories: | 2      |
|----------|--------|
| Width:   | 40'-0" |
| Depth:   | 65'-0" |
| He