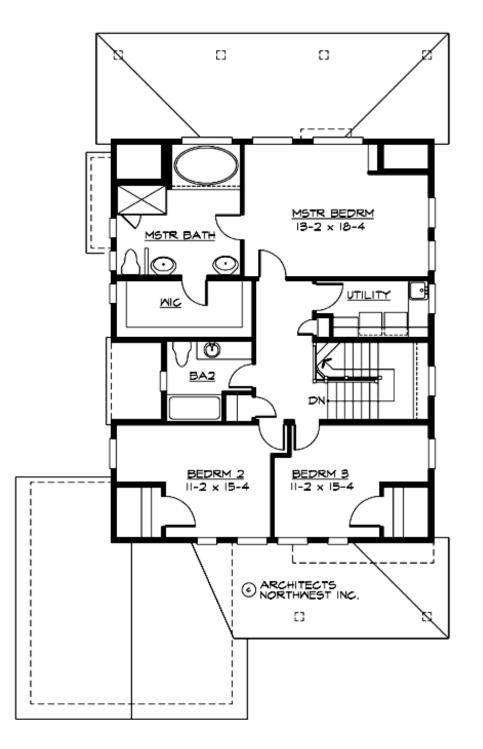

#### **UPPER FLOOR**

COPYRIGHT NOTICE: It is illegal to build this plan without a legally obtained set of prints. It is illegal to copy or redraw these plans. Violation of U.S. Copyright Laws are punishable with fines up to \$150,000.

### Area Summary

| Total Area:   | 2377 sq. ft. |
|---------------|--------------|
| Main Floor:   | 1260 sq. ft. |
| Upper Floor:  | 1117 sq. ft. |
| Garage Floor: | 434 sq. ft   |

#### Number of Rooms

| Bedrooms:   | 3 |
|-------------|---|
| Full Baths: | 2 |
| Half Baths: | 1 |

### Wall Heights

| Main:      | 9'-0"  |
|------------|--------|
| Upper:     | 8'-0"  |
| 3rd Floor: | 0'-0'' |
| Lower:     | 0'-0"  |
|            |        |

### **Design Features**

- Den/Office
- Front Porch
- Great Room
- Laundry Room @ Upper Floor
- Master Bedroom @ Upper Floor Rear
- Narrow Lot
- Small Plan