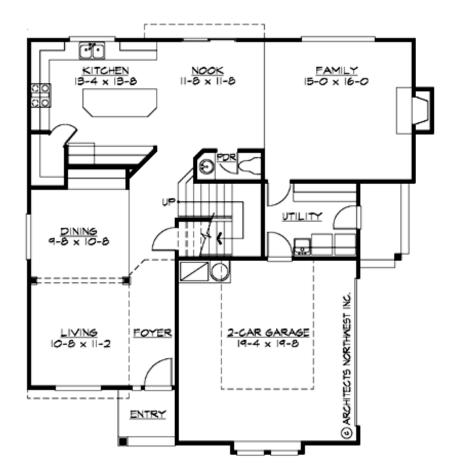

### **MAIN FLOOR**

### Area Summary

Total Area: 2387 sq. ft.

Main Floor: 1182 sq. ft.

Upper Floor: 1205 sq. ft.

Garage Floor: 400 sq. ft.