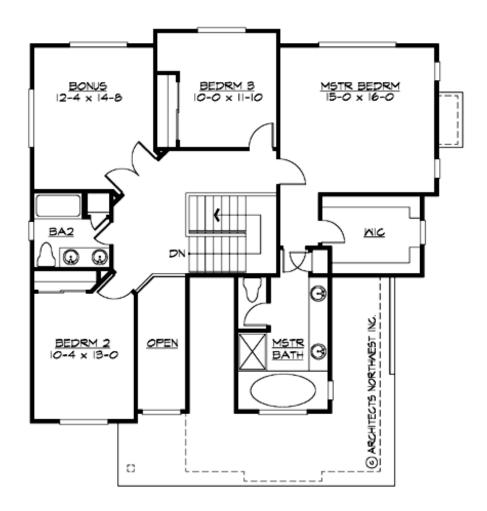

### **UPPER FLOOR**

### Area Summary

Total Area: 2387 sq. ft.

Main Floor: 1182 sq. ft.

Upper Floor: 1205 sq. ft.

Garage Floor: 400 sq. ft.