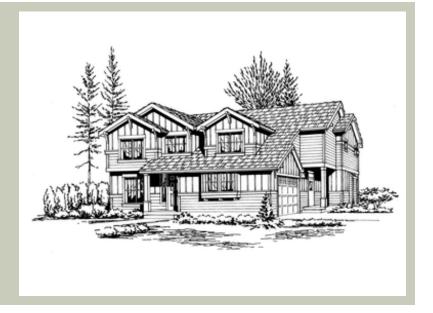

Total Area: 2387 sq. ft. Garage Area: 400 sq. ft. Garage Area: 400 sq. ft.

Garage Size: 2
Stories: 2
Bedrooms: 3
Full Baths: 2
Half Baths: 1
Width: 42'-0"
Depth: 44'-0"
Height: 24'-0"

Foundation: Crawl Space





### **MAIN FLOOR**



### **UPPER FLOOR**



## **PLAN DETAILS**

### Area Summary

Total Area: 2387 sq. ft.

Main Floor: 1182 sq. ft.

Upper Floor: 1205 sq. ft.

Garage Floor: 400 sq. ft.

### **General Information**

 Stories:
 2

 Width:
 42'-0"

 Depth:
 44'-0"

 Height:
 24'-0"

## **Architectural Style**

Craftsman Northwest Traditional

### **Number of Rooms**

Bedrooms: 3
Full Baths: 2
Half Baths: 1

### **Garage**

Garage Size: 2 Garage Door Location: Side

#### **Roof Pitches**

Primary: 6:12

### **Wall Heights**

Main: 9'-0"
Upper: 8'-0"
3rd Floor: 0'-0"
Lower: 0'-0"

### **Foundation Type**

Crawl Space

### **Roof Framing**

Trusses

## Floor Load

Live (lbs): 40 PSF Dead (lbs): 10 PSF

#### **Roof Load**

Live (lbs): 25 PSF Dead (lbs): 15 PSF Wind: 85 MPH

### **Design F